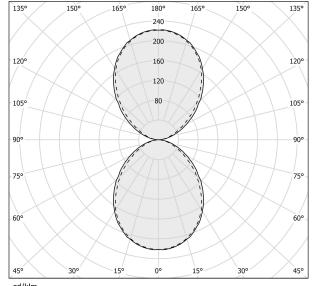

|
| ELECTRICAL CONFIGURATION | ON-OFF                |
| DRIVER                   | integrated included   |
| NOMINAL LUMINOUS FLUX    | 1366lm                |
| LUMEN OUTPUT             | 878lm                 |
| EFFICIENCY               | 64.3%                 |
| WEIGHT                   | 1,46 Kg               |
| PROTECTION DEGREE        | IP20                  |
| COLOUR TOLLERANCES       | SDCM 3                |
| PACKING DIMENSIONS       | 27,0 x 36,0 x 14,0 cm |
|                          |                       |



Wall lighting fixture for interiors, with direct and indirect light emission. Pickled sheet metal structure in polyacrylic paint.

Aluminium dissipation plates.

Plaster cover.

Flat frosted glass diffusers.







## Technical drawing



## Polar diagram