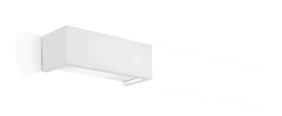

Wall lighting fixture for interiors, with direct and indirect light emission. Pickled sheet metal structure in polyacrylic paint.

Aluminium dissipation plates.

Plaster cover.

Flat frosted glass diffusers.

## Technical drawing