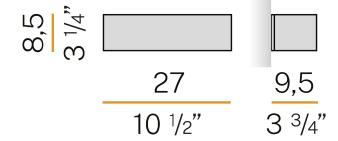

| 50/60Hz               |
| ELECTRICAL CONFIGURATION | ON-OFF                |
| DRIVER                   | integrated included   |
| NOMINAL LUMINOUS FLUX    | 1366lm                |
| LUMEN OUTPUT             | 878lm                 |
| EFFICIENCY               | 64.3%                 |
| WEIGHT                   | 1,46 Kg               |
| PROTECTION DEGREE        | IP20                  |
| COLOUR TOLLERANCES       | SDCM 3                |
| PACKING DIMENSIONS       | 27,0 x 36,0 x 14,0 cm |
|                          |                       |



Wall lighting fixture for interiors, with direct and indirect light emission. Pickled sheet metal structure in polyacrylic paint.

Aluminium dissipation plates.

Plaster cover.

Flat frosted glass diffusers.







## Technical drawing



## Polar diagram