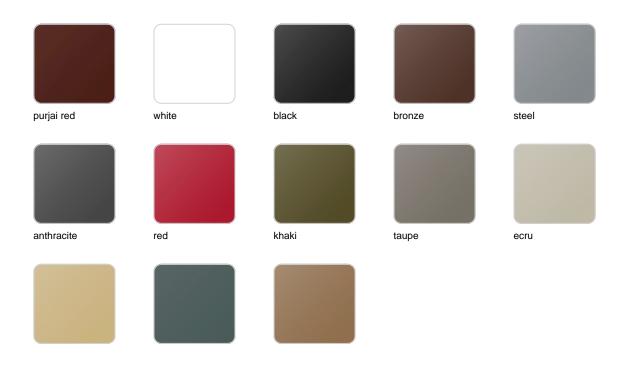

## **Finishes**

## finishes

#### BASIC Ref. 42318A

Matt Polyethylene

SELF-WATERING Ref. 42318R

Self-watering system included in all planters except those with basic finish

#### LACQUERED Ref. 42318RF

champany

Lacquered Polyethylene