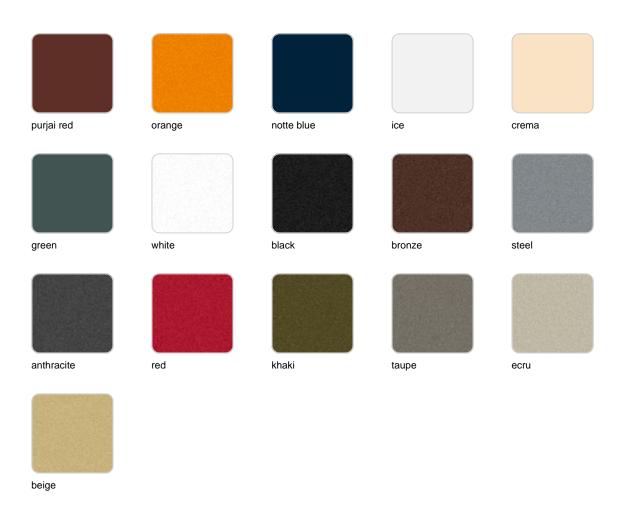

## Organic jardiniere 90x45x39

The most extensive collection of indoor and outdoor planters designed by <u>Studio</u> <u>Vondom</u>. Timeless and minimalist designs that allow you to create unique and original atmospheres for homes, restaurants and any space.



## Info

## Description

Weight: 8.3 Kg



## **Finishes**

## finishes

#### BASIC Ref. 42318A



Matt Polyethylene

SELF-WATERING Ref. 42318R



Self-watering system included in all planters except those with basic finish

#### LACQUERED Ref. 42318RF



champany

Lacquered Polyethylene

## lighting

**LIGHT** 

Ref. 42318W



White internally lit unit with LED technology. Available only in matte ice white

RGBW LED Ref. 42318L

finish.



Unit with internal lighting with RGBW LED technology and remote control unit for switching colors. Available only in matte ice white finish. Remote control included.

RGBW LED DMX Ref. 42318D



ice

Unit with internal lighting with RGBW LED technology and remote control unit for switching colors. Also controlLED by DMX-1024 (wireless), enabling communication between one or more products simultaneously via the DMX transmitter (not included). There