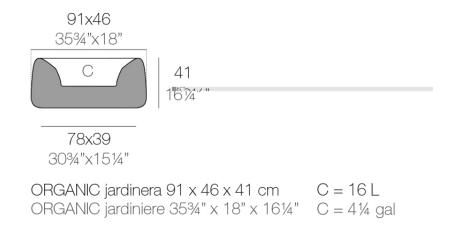

## Organic jardiniere 90x45x39

The most extensive collection of indoor and outdoor planters designed by <u>Studio</u> <u>Vondom</u>. Timeless and minimalist designs that allow you to create unique and original atmospheres for homes, restaurants and any space.



## Info

## Description

Weight: 8.3 Kg



## **Finishes**

## finishes

#### BASIC Ref. 42318A



Matt Polyethylene

SELF-WATERING Ref. 42318R



Self-watering system included in all planters except those with basic finish

#### LACQUERED Ref. 42318RF



champany

Lacquered Polyethylene

## lighting

**LIGHT** 

Ref. 42318W



White internally lit unit with LED technology. Available only in matte ice white

RGBW LED Ref. 42318L

finish.



Unit with internal lighting with RGBW LED technology and remote control unit for switching colors. Available only in matte ice white finish. Remote control included.

RGBW LED DMX Ref. 42318D



ice

Unit with internal lighting with RGBW LED technology and remote control unit for switching colors. Also controlLED by DMX-1024 (wireless), enabling communication between one or more products simul