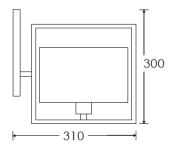

N BRONZE

#### WALL LIGHT

Material: Metal Finish shown: Dark Bronze Code: WL-CONN-DBRZ

### LAMPSHADE AS SHOWN

8" Flat Drum Ivory Satin Shade code: SH-08-FLDR Shade lining: Champagne PVC

## SWITCHING & PLUG

Hardwired

WEIGHT 0.8 kg approx.

#### LAMPING

1 x E27 Lampholder - 25W max. LED bulb recommended.

#### FIXING NOTE

It is the buyer's responsibility to ensure that suitable fixings are used.

#### WARRANTY

12 Months

#### FINISHING NOTE

All metalwork is handcrafted and may vary from piece to piece with slight variation in finish and detailing.

#### **CLEANING INSTRUCTIONS**

The finishes on this luminaire only require regular cleaning with a soft dry duster. Abrasive or chemical cleaners may harm the finish and should not be used. Shade to be dusted with a clean dry cloth.





Dimensions in mm and approximate

# H&Co

Decorative lighting for beautiful spaces

www.heathfield.co.uk | + 44 (0) 1732 350450 | sales@heathfield.co.uk Unit 1, Priory Road, Tonbridge, Kent, TN9 2AF, United Kingdom