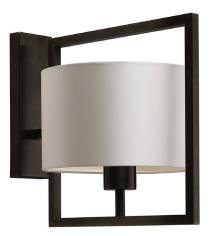

# Wall Light | CONNISTON BRONZE

#### WALL LIGHT

Material: Metal Finish shown: Dark Bronze Code: WL-CONN-DBRZ

### LAMPSHADE AS SHOWN

8" Flat Drum Ivory Satin Shade code: SH-08-FLDR Shade lining: Champagne PVC