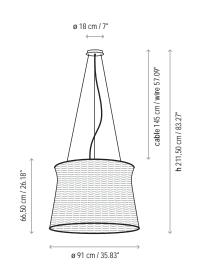

x 0.33 W = 28 W Lumens: 3200 lm Degrees Kelvin: 2700º

Voltage: 120-277V / 50-60Hz

1 Box 37.40 x 41.34 x 29.53 inches

Vol.: 26.4189 ft3

Weight: 37.48 lbs







Photometrics made according to the position the lights are shown in the catalogue and price list.

| Ref | Finishings |
|-----|------------|
|     |            |

Structure Natural White 2643201100U Shade Ivory White

Structure Graphite Brown 2643201101U Shade Rattan Brown

2643204100U\* Dimming 0-10V Structure Natural White Shade Ivory White

2643204101U\* Dimming 0-10V Structure Graphite Brown Shade Rattan Brown

\* Dimming ballast (DIM 0-10V)

Synthetic Polyethylene Fiber. All Bover's synthetic fiber collection are recyclable and non-toxic for environmental sustainability.

Dry + wet location

Not Customizable

## Measures



Syra - 45 Indoor

Syra - 60 Outdoor

Syra - 90 Outdoor