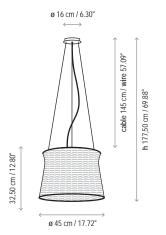

ltage: 120-277V / 50-60Hz

1 Box 37.40 x 41.34 x 29.53 inches

Vol.: 26.4189 ft3

Weight: 37.48 lbs







Photometrics made according to the position the lights are shown in the catalogue and price list.

| Ref | Finishings |
|-----|------------|
|     |            |

Structure Natural White 2643201100U Shade Ivory White

Structure Graphite Brown 2643201101U Shade Rattan Brown

2643204100U\* Dimming 0-10V Structure Natural White Shade Ivory White

2643204101U\* Dimming 0-10V Structure Graphite Brown Shade Rattan Brown

\* Dimming ballast (DIM 0-10V)

Synthetic Polyethylene Fiber. All Bover's synthetic fiber collection are recyclable and non-toxic for environmental sustainability.

Dry + wet location

Not Customizable

## Measures



Syra - 45 Indoor

Syra - 60 Outdoor

Syra - 90 Outdoor