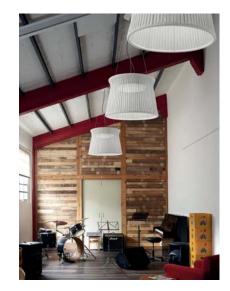

## Syra - 90 Outdoor

Name: Syra - 90 Outdoor

Design: Alex Fernández Camps / Gonzalo Milà / 2014

Typology: Pendant lamp

**Environment: Outdoor** 

Technical description:

Outdoor pendant lamp. LED light source protected by an opal matt glass plate. Shade is an aluminum structure that is hand wrapped with synthetic polyethylene fiber and is available in White or Brown. Canopy is coated with anticorrosive, cataphoresis treatment to provide protection against all weather conditions. Built in accordance with IP 55 rating. Electrical cord is sleeved with protective neoprene. Height can be adjusted by tensor stainless steel wires.

## Measures

Syra - 45 Indoor

Syra - 60 Outdoor

Syra - 90 Outdoor