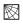

dez Camps / Gonzalo Milà / 2014

Typology: Pendant lamp

**Environment: Outdoor** 

Technical description:

Outdoor pendant lamp. LED light source protected by an opal matt glass plate. Shade is an aluminum structure that is hand wrapped with synthetic polyethylene fiber and is available in White or Brown. Canopy is coated with anticorrosive, cataphoresis treatment to provide protection against all weather conditions. Built in accordance with IP 55 rating. Electrical cord is sleeved with protective neoprene. Height can be adjusted by tensor stainless steel wires.



## Lamps description

Grounding: compulsory



28 W LED

Led: 84 x 0.33 W = 28 W Lumens: 3200 lm Degrees Kelvin: 2700º

Voltage: 120-277V / 50-60Hz

1 Box 37.40 x 41.34 x 29.53 inches

Vol.: 26.4189 ft3

Weight: 37.48 lbs







Photometrics made according to the position the lights are shown in the catalogue and price list.

| Ref | Finishings |
|-----|------------|
|     |            |

Structure Natural White 2643201100U Shade Ivory White

Structure Graphite Brown 2643201101U Shade Rattan Brown

2643204100U\* Dimming 0-10V Structure Natural White Shade Ivory White

2643204101U\* Dimming 0-10V Structure Graphite Brown Shade Rattan Brown

\* Dimming ballast (DIM 0-10V)

Synthetic Polyethylene Fiber. All Bover's synthetic fiber collection are recyclable and non-toxic for environmental sustainability.

Dry + wet location

Not Customizable

## Measures



Syra - 45 Indoor

Syra - 60 Outdoor

Syra - 90 Outdoor