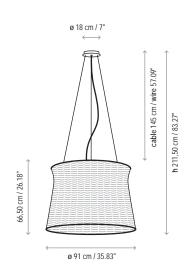

e: 120-277V / 50-60Hz

1 Box 37.40 x 41.34 x 29.53 inches

Vol.: 26.4189 ft3

Weight: 37.48 lbs







Photometrics made according to the position the lights are shown in the catalogue and price list.

| Ref | Finishings |
|-----|------------|
|     |            |

Structure Natural White 2643201100U Shade Ivory White

Structure Graphite Brown 2643201101U Shade Rattan Brown

2643204100U\* Dimming 0-10V Structure Natural White Shade Ivory White

2643204101U\* Dimming 0-10V Structure Graphite Brown Shade Rattan Brown

\* Dimming ballast (DIM 0-10V)

Synthetic Polyethylene Fiber. All Bover's synthetic fiber collection are recyclable and non-toxic for environmental sustainability.

Dry + wet location

Not Customizable

## Measures



Syra - 45 Indoor

Syra - 60 Outdoor

Syra - 90 Outdoor