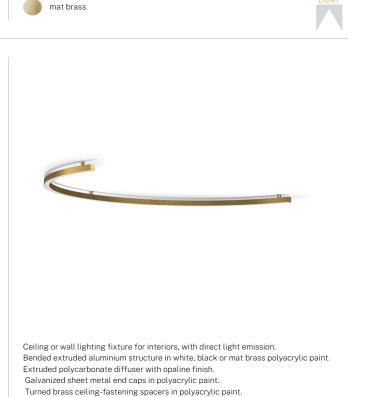

## Brooklyn Round

220-240V AC dimmable (DALI/Push DIM) P23219.180.0402

#### Data sheet

| CODE                       | P23219.180.0402          |
|----------------------------|--------------------------|
| SYSTEM POWER CONSUMPTION   | 55W                      |
| EFFICACY                   | 53.91lm/W                |
| LIGHT SOURCE               | LED                      |
| LIGHT SOURCE LIFETIME      | L80 (B20) 80.000h        |
| COLOUR TEMPERATURE         | 3000K Ra>90              |
| LIGHT DISTRIBUTION         | diffused                 |
| POWER SUPPLY               | 220-240V AC              |
| FREQUENCY                  | 50/60Hz                  |
| ELECTRICAL CONFIGURATION   | dimmable (DALI/Push DIM) |
| DRIVER                     | integrated included      |
| NOMINAL LUMINOUS FLUX      | 6840lm                   |
| LUMEN OUTPUT               | 2965lm                   |
| EFFICIENCY                 | 43.3%                    |
| WEIGHT                     | 3,38 Kg                  |
| PROTECTION DEGREE          | IP40                     |
| COLOUR TOLLERANCES         | SDCM 3                   |
| GLOW WIRE TEST PERFORMANCE | 850°                     |
| PACKING DIMENSIONS         | 12,0 × 202,0 × 106,0 cm  |