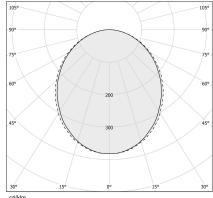

iffused                 |
| POWER SUPPLY               | 220-240V AC              |
| FREQUENCY                  | 50/60Hz                  |
| ELECTRICAL CONFIGURATION   | dimmable (DALI/Push DIM) |
| DRIVER                     | integrated included      |
| NOMINAL LUMINOUS FLUX      | 6840lm                   |
| LUMEN OUTPUT               | 2965lm                   |
| EFFICIENCY                 | 43.3%                    |
| WEIGHT                     | 3,38 Kg                  |
| PROTECTION DEGREE          | IP40                     |
| COLOUR TOLLERANCES         | SDCM 3                   |
| GLOW WIRE TEST PERFORMANCE | 850°                     |
| PACKING DIMENSIONS         | 12,0 × 202,0 × 106,0 cm  |



CE ERE 🗵

#### Technical drawing



### Application



#### Polar diagram



cd/klm \_\_\_\_\_C0 - C180 - - - C90 - C270