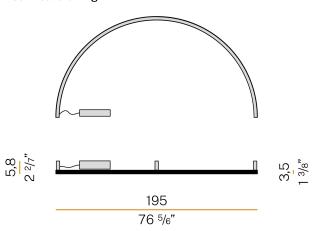

|
| LIGHT DISTRIBUTION         | diffused                 |
| POWER SUPPLY               | 220-240V AC              |
| FREQUENCY                  | 50/60Hz                  |
| ELECTRICAL CONFIGURATION   | dimmable (DALI/Push DIM) |
| DRIVER                     | integrated included      |
| NOMINAL LUMINOUS FLUX      | 6840lm                   |
| LUMEN OUTPUT               | 2965lm                   |
| EFFICIENCY                 | 43.3%                    |
| WEIGHT                     | 3,38 Kg                  |
| PROTECTION DEGREE          | IP40                     |
| COLOUR TOLLERANCES         | SDCM 3                   |
| GLOW WIRE TEST PERFORMANCE | 850°                     |
| PACKING DIMENSIONS         | 12,0 × 202,0 × 106,0 cm  |



CE ERE 🗵

#### Technical drawing



### Application



#### Polar diagram



cd/klm \_\_\_\_\_C0 - C180 - - - C90 - C270