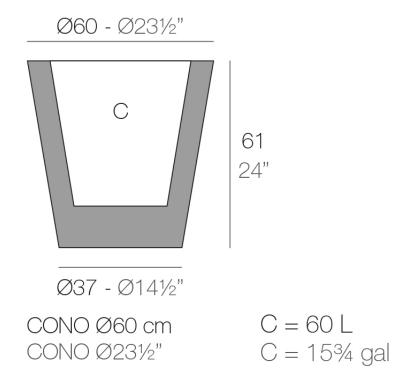

# Cone pot ø60x60

The most extensive collection of indoor and outdoor planters designed by <u>Studio</u> <u>Vondom</u>. Timeless and minimalist designs that allow you to create unique and original atmospheres for homes, restaurants and any space.

### Description

Pot made of polyethylene resin by rotational moulding. 100% Recyclable. Item suitable for indoor and outdoor use. Available in different finishes.

Weight: 6.85 Kg