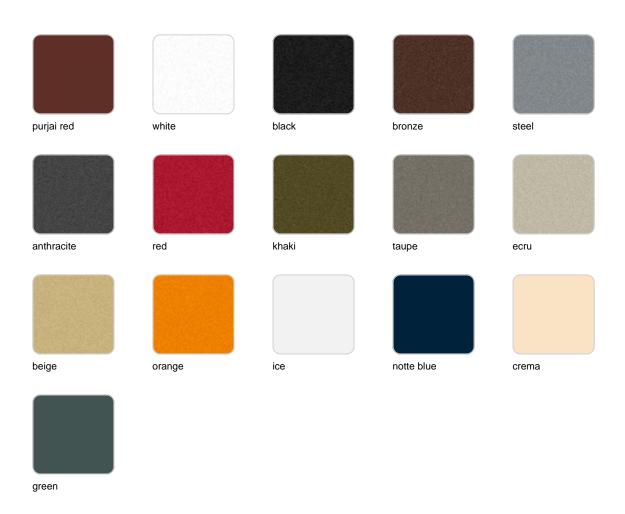

#### BASIC Ref. 40660A

Matt Polyethylene

SELF-WATERING Ref. 40660R

Self-watering system included in all planters except those with basic finish

#### LACQUERED Ref. 40660RF

taupe ecru beige

Lacquered Polyethylene