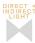

Ceiling or wall lighting fixture for interiors, with direct and indirect light emission. gold leaf coating, or in polished stainless steel.

Specular aluminium reflector.

Cover in brass with white, bronze or mat brass polyacrylic paint, or with gold leaf coating, or with galvanic chrome plating.

Extruded polycarbonate diffuser with opaline finish.