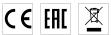

-------------|
| 11W                  |
| 55.73lm/W            |
| LED                  |
| 3000K Ra>90          |
| diffused             |
| 220-240V AC          |
| 50/60Hz              |
| ON-OFF               |
| integrated included  |
| 990lm                |
| 613lm                |
| 61.9%                |
| 0,92 Kg              |
| IP20                 |
| SDCM 3               |
| 10,0 x 83,0 x 5,0 cm |
|                      |



Ceiling or wall lighting fixture for interiors, with direct and indirect light emission. gold leaf coating, or in polished stainless steel.

Specular aluminium reflector.

Cover in brass with white, bronze or mat brass polyacrylic paint, or with gold leaf coating, or with galvanic chrome plating.

Extruded polycarbonate diffuser with opaline finish.







## Technical drawing





## **Application**



### Polar diagram