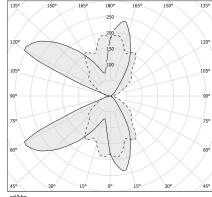

D                  |
| 3000K Ra>90          |
| diffused             |
| 220-240V AC          |
| 50/60Hz              |
| ON-OFF               |
| integrated included  |
| 990lm                |
| 613lm                |
| 61.9%                |
| 0,92 Kg              |
| IP20                 |
| SDCM 3               |
| 10,0 x 83,0 x 5,0 cm |
|                      |



Ceiling or wall lighting fixture for interiors, with direct and indirect light emission. gold leaf coating, or in polished stainless steel.

Specular aluminium reflector.

Cover in brass with white, bronze or mat brass polyacrylic paint, or with gold leaf coating, or with galvanic chrome plating.

Extruded polycarbonate diffuser with opaline finish.







## Technical drawing





## **Application**



### Polar diagram