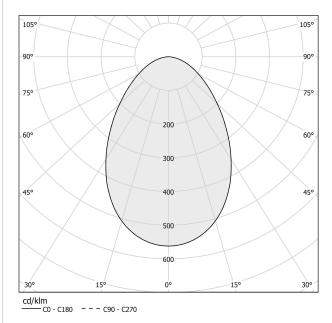

|
| WEIGHT                   | 0,39 Kg               |
| PROTECTION DEGREE        | IP40                  |
| COLOUR TOLLERANCES       | SDCM 3                |
| PACKING DIMENSIONS       | 12,0 × 24,0 × 13,0 cm |
|                          |                       |



#### **Technical drawing**





mat brass





Ceiling lighting fixture for interiors, with direct light emission. Pickled sheet metal ceiling bracket in white, black, bronze, mat brass or gold polyacrylic paint. Extruded aluminium structure in white, black, bronze or mat brass polyacrylic paint, or

with gold leaf coating.

Aluminium dissipation plate.

Flat frosted glass diffuser. Pickled sheet metal frame in white, black, bronze or mat brass polyacrylic paint, or with gold leaf coating.

#### Polar diagram



## PANZERI

### Two

Accessories / dimming

XM14/230

Dimmable device for 230V LED modules, 5÷100W.