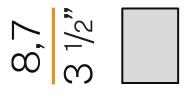

#### Data sheet

| CODE                     | P03819.000.0406       |
|--------------------------|-----------------------|
| SYSTEM POWER CONSUMPTION | 10W                   |
| EFFICACY                 | 59.5lm/W              |
| LIGHT SOURCE             | LED                   |
| LIGHT SOURCE LIFETIME    | L70 (B50) 50.000h     |
| COLOUR TEMPERATURE       | 3000K Ra>90           |
| LIGHT DISTRIBUTION       | diffused              |
| POWER SUPPLY             | 220-240V AC           |
| FREQUENCY                | 50/60Hz               |
| ELECTRICAL CONFIGURATION | ON-OFF                |
| DRIVER                   | integrated included   |
| NOMINAL LUMINOUS FLUX    | 850lm                 |
| LUMEN OUTPUT             | 595lm                 |
| EFFICIENCY               | 70%                   |
| WEIGHT                   | 0,39 Kg               |
| PROTECTION DEGREE        | IP40                  |
| COLOUR TOLLERANCES       | SDCM 3                |
| PACKING DIMENSIONS       | 12,0 × 24,0 × 13,0 cm |
|                          |                       |