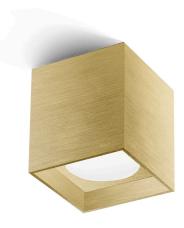

#### **Technical drawing**

mat brass

Ceiling lighting fixture for interiors, with direct light emission. Pickled sheet metal ceiling bracket in white, black, bronze, mat brass or gold polyacrylic paint. Extruded aluminium structure in white, black, bronze or mat brass polyacrylic paint, or

with gold leaf coating.

Aluminium dissipation plate.

Flat frosted glass diffuser. Pickled sheet metal frame in white, black, bronze or mat brass polyacrylic paint, or with gold leaf coating.