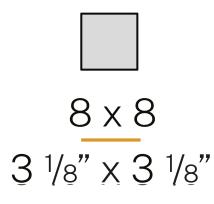

#### Data sheet

| CODE                     | P03819.000.0406       |
|--------------------------|-----------------------|
| SYSTEM POWER CONSUMPTION | 10W                   |
| EFFICACY                 | 59.5lm/W              |
| LIGHT SOURCE             | LED                   |
| LIGHT SOURCE LIFETIME    | L70 (B50) 50.000h     |
| COLOUR TEMPERATURE       | 3000K Ra>90           |
| LIGHT DISTRIBUTION       | diffused              |
| POWER SUPPLY             | 220-240V AC           |
| FREQUENCY                | 50/60Hz               |
| ELECTRICAL CONFIGURATION | ON-OFF                |
| DRIVER                   | integrated included   |
| NOMINAL LUMINOUS FLUX    | 850lm                 |
| LUMEN OUTPUT             | 595lm                 |
| EFFICIENCY               | 70%                   |
| WEIGHT                   | 0,39 Kg               |
| PROTECTION DEGREE        | IP40                  |
| COLOUR TOLLERANCES       | SDCM 3                |
| PACKING DIMENSIONS       | 12,0 × 24,0 × 13,0 cm |
|                          |                       |