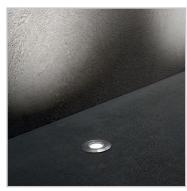

## DOWNLIGHT

Inox steel 316 body. Transparent tempered glass. Walkable. Integrated LED source. Absence of visible screws. Protection degree IP68. Two versions available with formwork of different heights for higher installation versatility.