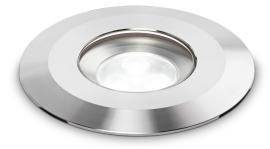

## DOWNLIGHT

Inox steel 316 body. Transparent tempered glass. Walkable. Integrated LED source. Absence of visible screws. Protection degree IP68. Two versions available with formwork of different heights for higher installation versatility.

| Code                | 222875                |
|---------------------|-----------------------|
| Item name           | PARK LED PT1 4.8W 60° |
| Insulation class    | Class III             |
| IP                  | 68                    |
| Power               | LED 4,8W   450 Lm     |
| Bulb   LED included | 4000K   50.000 h      |
| Net Weight          | 1,260 Kg              |
| Volume              | 0,0054 m³             |
| Base / Hole         | ø 8,8 cm              |