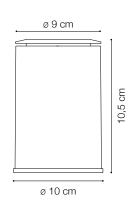

| Code                | 222875                |
|---------------------|-----------------------|
| Item name           | PARK LED PT1 4.8W 60° |
| Insulation class    | Class III             |
| IP                  | 68                    |
| Power               | LED 4,8W   450 Lm     |
| Bulb   LED included | 4000K   50.000 h      |
| Net Weight          | 1,260 Kg              |
| Volume              | 0,0054 m³             |
| Base / Hole         | ø 8,8 cm              |