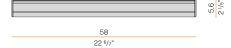

240lm                   |
| LUMEN OUTPUT             | 4337lm                   |
| EFFICIENCY               | 69.5%                    |
| WEIGHT                   | 2,05 Kg                  |
| PROTECTION DEGREE        | IP40                     |
| COLOUR TOLLERANCES       | SDCM 3                   |
| PACKING DIMENSIONS       | 12,5 x 63,0 x 12,5 cm    |
|                          |                          |



Wall lighting fixture for interiors, with direct and indirect light emission.

Pickled sheet metal wall bracket in polyacrylic paint.

 ${\sf Extruded\ aluminium\ structure\ in\ white,\ black,\ bronze,\ mat\ brass\ or\ titanium\ polyacrylic}$ paint.

Extruded acrylic diffusers with opaline finish.

Die-cast aluminium end caps in polyacrylic paint.







## Technical drawing





## Polar diagram