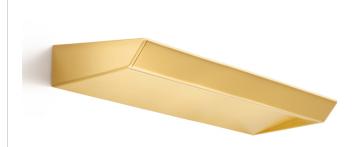

Wall lighting fixture for interiors, with direct and indirect light emission.

Pickled sheet metal wall bracket in polyacrylic paint.

 ${\sf Extruded\ aluminium\ structure\ in\ white,\ black,\ bronze,\ mat\ brass\ or\ titanium\ polyacrylic}$ paint.

Extruded acrylic diffusers with opaline finish.

Die-cast aluminium end caps in polyacrylic paint.