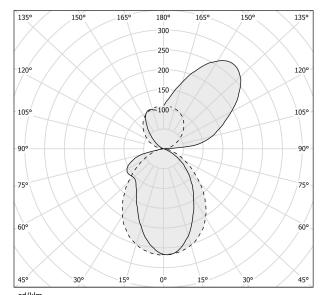

|
| LUMEN OUTPUT             | 4337lm                   |
| EFFICIENCY               | 69.5%                    |
| WEIGHT                   | 2,05 Kg                  |
| PROTECTION DEGREE        | IP40                     |
| COLOUR TOLLERANCES       | SDCM 3                   |
| PACKING DIMENSIONS       | 12,5 x 63,0 x 12,5 cm    |
|                          |                          |



Wall lighting fixture for interiors, with direct and indirect light emission.

Pickled sheet metal wall bracket in polyacrylic paint.

 ${\sf Extruded\ aluminium\ structure\ in\ white,\ black,\ bronze,\ mat\ brass\ or\ titanium\ polyacrylic}$ paint.

Extruded acrylic diffusers with opaline finish.

Die-cast aluminium end caps in polyacrylic paint.







## Technical drawing





## Polar diagram