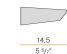

0lm                   |
| LUMEN OUTPUT             | 4337lm                   |
| EFFICIENCY               | 69.5%                    |
| WEIGHT                   | 2,05 Kg                  |
| PROTECTION DEGREE        | IP40                     |
| COLOUR TOLLERANCES       | SDCM 3                   |
| PACKING DIMENSIONS       | 12,5 x 63,0 x 12,5 cm    |
|                          |                          |



Wall lighting fixture for interiors, with direct and indirect light emission.

Pickled sheet metal wall bracket in polyacrylic paint.

 ${\sf Extruded\ aluminium\ structure\ in\ white,\ black,\ bronze,\ mat\ brass\ or\ titanium\ polyacrylic}$ paint.

Extruded acrylic diffusers with opaline finish.

Die-cast aluminium end caps in polyacrylic paint.







## Technical drawing





## Polar diagram