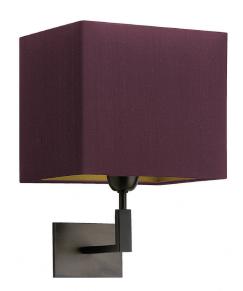

## Wall Light | DAKOTA BRONZE

## **WALL LIGHT**

Material: Metal

Finish shown: Dark Bronze Code: WL-DAKO-DBRZ

## **LAMPSHADE AS SHOWN**

8" Rectangle Plum Silk Shade code: SH-08-STRC Shade lining: Gold PVC