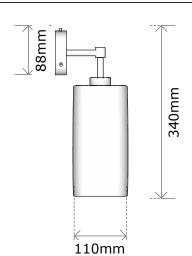

** 

WEB LINK:

https://rothschildbickers.com/products/nouveau-wall-light

LAMBHOLDER

E14 fitting / SES bulb

ELECTRICAL:

AC 220-240V Nominal frequency 50Hz

MAX WEIGHT INC. 2M FLEX

1.4kg

BACK PLATE:

Side fix back plate with wall bracket and 3 x screws

**OPTIONS** 

SHAPE:

Cylinder, Pot & Flask

METAL FINISH:

Polished Brass, Polished Nickel, Antique Brass & Matte Bronze

GLASS COLOUR:

Standard colours -

→ rothschildbickers.com/glass-colours

GLASS FINISH:

Plain or diamond

## **₩ (€**

## INCLUDED IN THE BOX

- 1 x Glass shade
- 1 x Wall arm with electrical loom
- 1 x Back bracket
- 1 x Wall arm fixings including side grub screws (3)
- 3 x Wago Connectors
- 1 x E14 Bulb
- 1 x Installation guide



Attaching shade

Back bracket and side fix screws

Wall Arm

## **DIMENSIONS**