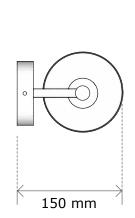

CT** 

WEB LINK:

https://rothschildbickers.com/products/nouveau-wall-light

LAMBHOLDER

E14 fitting / SES bulb

ELECTRICAL:

AC 220-240V Nominal frequency 50Hz

MAX WEIGHT INC. 2M FLEX

1.4kg

BACK PLATE:

Side fix back plate with wall bracket and 3 x screws

**OPTIONS** 

SHAPE:

Cylinder, Pot & Flask

METAL FINISH:

Polished Brass, Polished Nickel, Antique Brass & Matte Bronze

GLASS COLOUR:

Standard colours -

→ rothschildbickers.com/glass-colours

GLASS FINISH:

Plain or diamond

## **₩ (€**

## INCLUDED IN THE BOX

- 1 x Glass shade
- 1 x Wall arm with electrical loom
- 1 x Back bracket
- 1 x Wall arm fixings including side grub screws (3)
- 3 x Wago Connectors
- 1 x E14 Bulb
- 1 x Installation guide



Attaching shade

Back bracket and side fix screws

Wall Arm

## **DIMENSIONS**