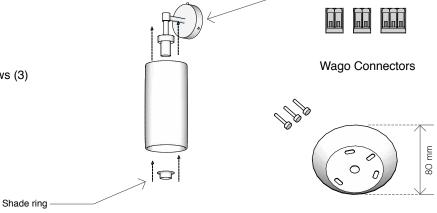

## INCLUDED IN THE BOX

- 1 x Glass shade
- 1 x Wall arm with electrical loom
- 1 x Back bracket
- 1 x Wall arm fixings including side grub screws (3)
- 3 x Wago Connectors
- 1 x E14 Bulb
- 1 x Installation guide

Attaching shade

Back bracket and side fix screws

Wall Arm