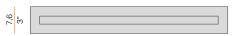

|
| EFFICIENCY               | 33.6%                 |
| WEIGHT                   | 1,05 Kg               |
| PROTECTION DEGREE        | IP20                  |
| COLOUR TOLLERANCES       | SDCM 3                |
| PACKING DIMENSIONS       | 12,5 x 63,0 x 14,0 cm |
|                          |                       |



Lighting fixture for ceiling or wall built-in installation for interiors, with direct light emission.

Built-in structure in plasterboard, in aluminium in white polyacrylic paint.

Reflector in aluminium in white polyacrylic paint.

Pickled sheet metal closing frame in white, black, bronze, mat brass or titanium polyacrylic paint.

Stainless steel spring clips for plasterboard fixing.

Built-in hole dimension: 530x67mm (20,9x2,6")

### Technical drawing







## Application



#### Polar diagram



cd/klm C0 - C180 --- C90 - C270

### Mark

#### Accessories / power supply



# Mark

### Accessories / power supply

YDV.024.180.A01

LED driver, 180W 24V DC.





# Mark

### Accessories / fixing

YCF01700.055

Galvanized sheet housing to be recessed in brick wall or concrete.