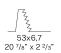

Pickled sheet metal closing frame in white, black, bronze, mat brass or titanium polyacrylic paint.

Stainless steel spring clips for plasterboard fixing.

Built-in hole dimension: 530x67mm (20,9x2,6")