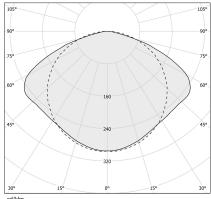

| 33.6%                 |
| WEIGHT                   | 1,05 Kg               |
| PROTECTION DEGREE        | IP20                  |
| COLOUR TOLLERANCES       | SDCM 3                |
| PACKING DIMENSIONS       | 12,5 x 63,0 x 14,0 cm |
|                          |                       |



Lighting fixture for ceiling or wall built-in installation for interiors, with direct light emission.

Built-in structure in plasterboard, in aluminium in white polyacrylic paint.

Reflector in aluminium in white polyacrylic paint.

Pickled sheet metal closing frame in white, black, bronze, mat brass or titanium polyacrylic paint.

Stainless steel spring clips for plasterboard fixing.

Built-in hole dimension: 530x67mm (20,9x2,6")

### Technical drawing







## Application



#### Polar diagram



cd/klm C0 - C180 --- C90 - C270

### Mark

#### Accessories / power supply



# Mark

### Accessories / power supply

YDV.024.180.A01

LED driver, 180W 24V DC.





# Mark

### Accessories / fixing

YCF01700.055

Galvanized sheet housing to be recessed in brick wall or concrete.