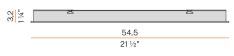

Pickled sheet metal closing frame in white, black, bronze, mat brass or titanium polyacrylic paint.

Stainless steel spring clips for plasterboard fixing.

Built-in hole dimension: 530x67mm (20,9x2,6")

### Technical drawing