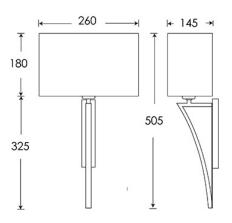

Dimensions in mm and approximate.

H&Co

Decorative lighting for beautiful spaces

www.heathfield.co.uk | + 44 (0) 1732 350450 | sales@heathfield.co.uk Unit 1, Priory Road, Tonbridge, Kent, TN9 2AF, United Kingdom