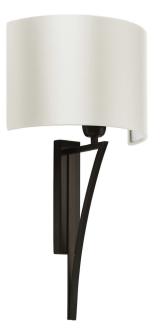

# Wall Light | YVES DARK BRONZE

#### WALL LIGHT

Material: Metal Finish shown: Dark Bronze Code: WL-YVES-DBNZ

#### LAMPSHADE AS SHOWN

10" Crescent Ivory Satin Shade code: SH-10-CRES Shade lining: White PVC