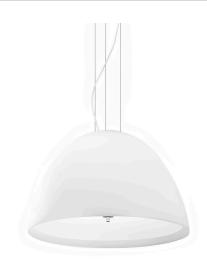

Suspension lighting fixture for interiors, with direct and indirect light emission. Turned pickled sheet metal structure in metallized grey polyacrylic paint. Lampshade in mat white blown glass. Diffuser in modelled frosted glass. 2m (78,7") long steel suspension cables. 2,2m (86,6") long power cable in transparent PVC.

Power canopy with galvanized sheet metal ceiling bracket and pickled sheet metal covering in metallized grey polyacrylic paint.