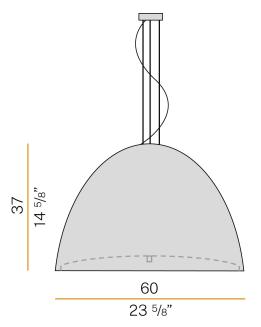

WEIGHT                   | 8,38 Kg                                                                  |
| PROTECTION DEGREE        | IP20                                                                     |
| PACKING DIMENSIONS       | 69,0 x 69,0 x 53,0 cm                                                    |









Suspension lighting fixture for interiors, with direct and indirect light emission. Turned pickled sheet metal structure in metallized grey polyacrylic paint. Lampshade in mat white blown glass. Diffuser in modelled frosted glass. 2m (78,7") long steel suspension cables. 2,2m (86,6") long power cable in transparent PVC.

Power canopy with galvanized sheet metal ceiling bracket and pickled sheet metal covering in metallized grey polyacrylic paint.

#### **Technical drawing**



### Polar diagram



<sup>&</sup>lt;u>cd/klm</u> <u>C0 - C180</u> - - - C90 - C270