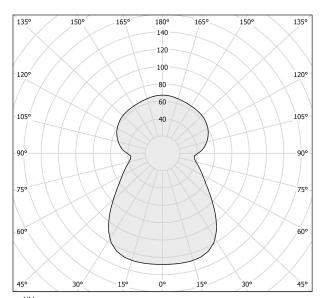

### Polar diagram

<sup>&</sup>lt;u>cd/klm</u> <u>C0 - C180</u> - - - C90 - C270