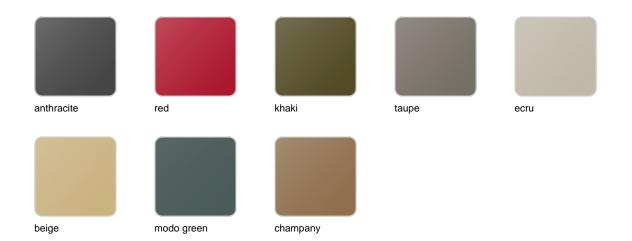

## **Finishes**

### finishes

#### BASIC Ref. 54132

Matt Polyethylene

#### LACQUERED Ref. 54132F

Lacquered Polyethylene