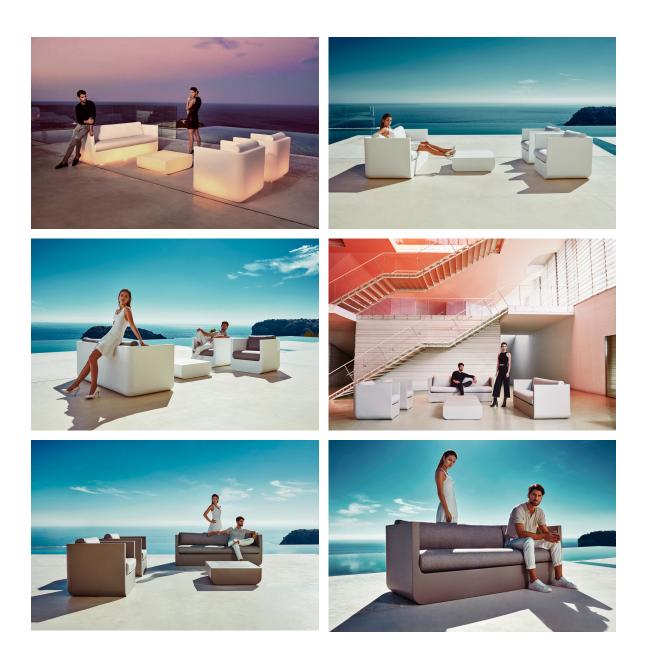

ously via the DMX transmitter (not included). There are two options to choose from: Professional XLR DMX and Home WIFI DMX. (Remote control included). Optional battery

#### RGBW LED BATTERY Ref. 54132Y



Unit with internal lighting with battery-powered RGBW LED technology. Includes charger and remote control for switching colors and charger. Available only in matte ice white finish.

#### RGBW LED DMX BATTERY Ref. 54132DY



Unit with internal lighting with RGBW LED technology and remote control unit for switching colors. Also controlLED by DMX-1024 (wireless), enabling communication between one or more products simultaneously via the DMX transmitter (not included). There are two options to choose from: Professional XLR

DMX and Home WIFI DMX. (Remote control included).

# **Ambients**