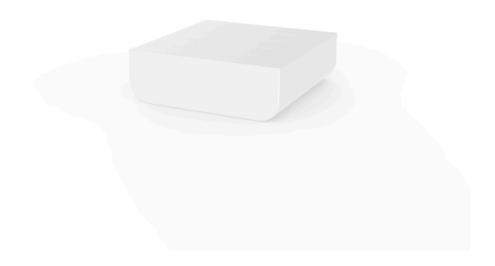

# Ulm coffee table

### by Ramón Esteve

Ulm <u>furniture collection</u>, designed by <u>Ramón Esteve</u> for <u>Vondom</u>, is fashioned as the new norm with an **inherit universal and logical appeal**. A functional seating collection that strikes a perfect balance between design, technology, and ergonomics based on basic cube, prism, and spherical shapes.

## Description

Made of polyethylene resin by rotational moulding. 100% Recyclable. Item suitable for indoor and outdoor use. Available in different finishes.

Weight: 13.65 Kg

| 82 - 32¼"                      | 82 - 32¼" |
|--------------------------------|-----------|
| 28   11"                       |           |
| ULM Mesa Baja<br>ULM Low Table |           |