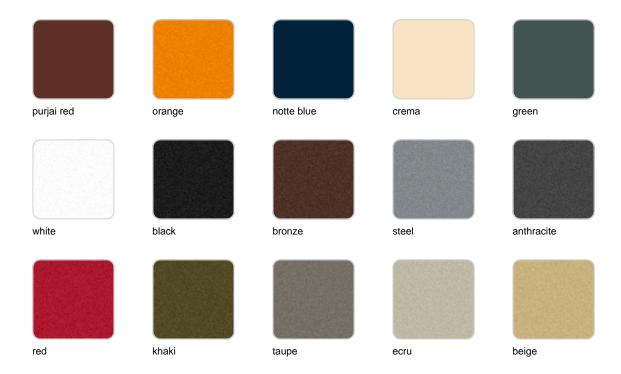

## **Finishes**

### finishes

#### BASIC Ref. 54132

Matt Polyethylene

#### LACQUERED Ref. 54132F

Lacquered Polyethylene