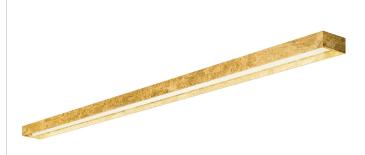

Ceiling or wall lighting fixture for interiors, with direct and indirect light emission. gold leaf coating, or in polished stainless steel.

Specular aluminium reflector.

Cover in brass with white, bronze or mat brass polyacrylic paint, or with gold leaf coating, or with galvanic chrome plating.

Extruded polycarbonate diffuser with opaline finish.