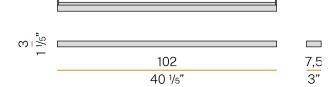

INOUS FLUX    | 1980lm                |
| LUMEN OUTPUT             | 1227lm                |
| EFFICIENCY               | 62%                   |
| WEIGHT                   | 1,58 Kg               |
| PROTECTION DEGREE        | IP20                  |
| COLOUR TOLLERANCES       | SDCM 3                |
| PACKING DIMENSIONS       | 10,0 x 105,0 x 5,0 cm |
|                          |                       |



Ceiling or wall lighting fixture for interiors, with direct and indirect light emission. gold leaf coating, or in polished stainless steel.

Specular aluminium reflector.

Cover in brass with white, bronze or mat brass polyacrylic paint, or with gold leaf coating, or with galvanic chrome plating.

Extruded polycarbonate diffuser with opaline finish.







### **Technical drawing**



## **Application**



## Polar diagram