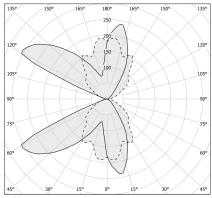

LUMEN OUTPUT             | 1227lm                |
| EFFICIENCY               | 62%                   |
| WEIGHT                   | 1,58 Kg               |
| PROTECTION DEGREE        | IP20                  |
| COLOUR TOLLERANCES       | SDCM 3                |
| PACKING DIMENSIONS       | 10,0 x 105,0 x 5,0 cm |
|                          |                       |



Ceiling or wall lighting fixture for interiors, with direct and indirect light emission. gold leaf coating, or in polished stainless steel.

Specular aluminium reflector.

Cover in brass with white, bronze or mat brass polyacrylic paint, or with gold leaf coating, or with galvanic chrome plating.

Extruded polycarbonate diffuser with opaline finish.







### **Technical drawing**



## **Application**



## Polar diagram