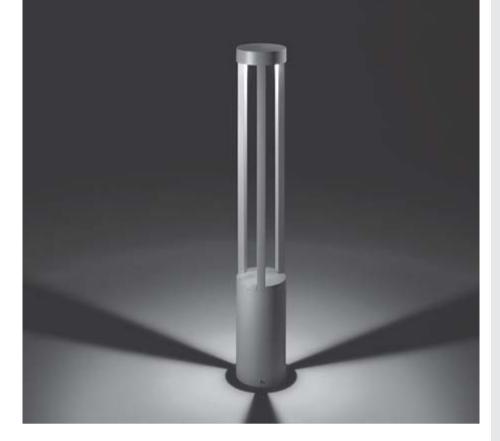

# PROMENADE ROUND 02

1000mm height bollard, round shape, for outdoor surface installation, 360° downward light emission, phospho-chromatised and polyester powder coated extruded aluminum body and diecast aluminium cover. Polycarbonate Fresnel diffuser, moulded silicone gasket and stainless steel screws. Anchorage flange with threaded bolts included. Built-in LED driver 220-240V 50-60Hz, with 1 x COB CREE "CXB 1520" LED. IP66 rating.