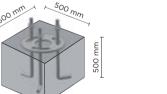

# PROMENADE ROUND 02

1000mm height bollard, round shape, for outdoor surface installation, 360° downward light emission, phospho-chromatised and polyester powder coated extruded aluminum body and diecast aluminium cover. Polycarbonate Fresnel diffuser, moulded silicone gasket and stainless steel screws. Anchorage flange with threaded bolts included. Built-in LED driver 220-240V 50-60Hz, with 1 x COB CREE "CXB 1520" LED. IP66 rating.