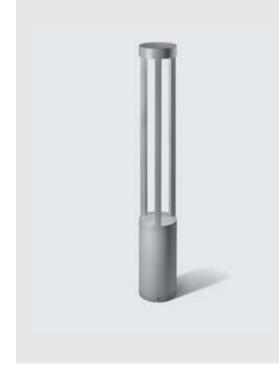

# PROMENADE ROUND 02

1000mm height bollard, round shape, for outdoor surface installation, 360° downward light emission, phospho-chromatised and polyester powder coated extruded aluminum body and diecast aluminium cover. Polycarbonate Fresnel diffuser, moulded silicone gasket and stainless steel screws. Anchorage flange with threaded bolts included. Built-in LED driver 220-240V 50-60Hz, with 1 x COB CREE "CXB 1520" LED. IP66 rating.