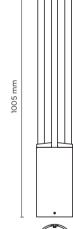

# PROMENADE ROUND 02

1000mm height bollard, round shape, for outdoor surface installation, 360° downward light emission, phospho-chromatised and polyester powder coated extruded aluminum body and diecast aluminium cover. Polycarbonate Fresnel diffuser, moulded silicone gasket and stainless steel screws. Anchorage flange with threaded bolts included. Built-in LED driver 220-240V 50-60Hz, with 1 x COB CREE "CXB 1520" LED. IP66 rating.