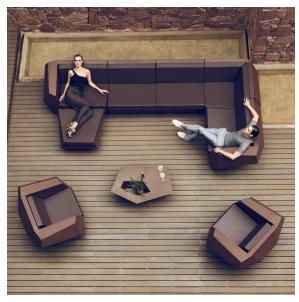

ously via the DMX transmitter (not included). There are two options to choose from: Professional XLR DMX and Home WIFI DMX. (Remote control included). Optional battery

RGBW LED BATTERY Ref. 54007Y



Unit with internal lighting with battery-powered RGBW LED technology. Includes charger and remote control for switching colors and charger. Available only in matte ice white finish.

**RGBW LED DMX BATTERY** 

#### Ref. 54007DY



Unit with internal lighting with RGBW LED technology and remote control unit for switching colors. Also controlLED by DMX-1024 (wireless), enabling communication between one or more products simultaneously via the DMX transmitter (not included). There are two options to choose from: Professional XLR DMX and Home WIFI DMX. (Remote control included).

# **Ambients**