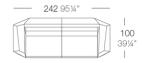

- x 54004 Módulo Central Sectional Sofa Armless
   x 54002 Módulo Izquierdo Sectional Sofa Left
   x 54003 Módulo Derecho Sectional Sofa Right
   x 54006 Módulo Chaiselongue Ottoman

- 3 x 54004 Módulo Central Sectional Sofa Armless
- 1 x 54002 Módulo Izquierdo Sectional Sofa Left
- 1 x 54003 Módulo Derecho Sectional Sofa Right

- 1 x 54006 Módulo Chaiselongue Ottoman

- 1 x 54002 Módulo Izquierdo Sectional Sofa Left 1 x 54003 Módulo Derecho Sectional Sofa Right

- x 54004 Módulo Central Sectional Sofa Armless
   x 54002 Módulo Izquierdo Sectional Sofa Left
   x 54003 Módulo Derecho Sectional Sofa Right
   x 54006 Módulo Esquina 90° Sectional Sofa Corner 90°