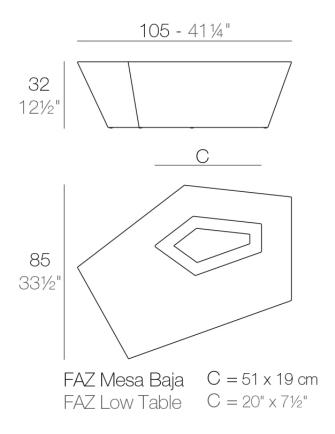

# Faz coffee table 105x85x32

#### Description

Made of polyethylene resin by rotational moulding.100% Recyclable. Item suitable for indoor and outdoor use. Available in different finishes.

Weight: 10.5 Kg