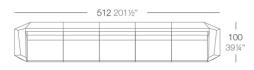

- x 54004 Módulo Central Sectional Sofa Armless
   x 54002 Módulo Izquierdo Sectional Sofa Left
   x 54003 Módulo Derecho Sectional Sofa Right
   x 54006 Módulo Chaiselongue Ottoman

- 3 x 54004 Módulo Central Sectional Sofa Armless
- 1 x 54002 Módulo Izquierdo Sectional Sofa Left
- 1 x 54003 Módulo Derecho Sectional Sofa Right

- 1 x 54006 Módulo Chaiselongue Ottoman

- 1 x 54002 Módulo Izquierdo Sectional Sofa Left 1 x 54003 Módulo Derecho Sectional Sofa Right

- x 54004 Módulo Central Sectional Sofa Armless
   x 54002 Módulo Izquierdo Sectional Sofa Left
   x 54003 Módulo Derecho Sectional Sofa Right
   x 54006 Módulo Esquina 90° Sectional Sofa Corner 90°