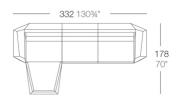

- x 54004 Módulo Central Sectional Sofa Armless
   x 54002 Módulo Izquierdo Sectional Sofa Left
   x 54003 Módulo Derecho Sectional Sofa Right
   x 54006 Módulo Chaiselongue Ottoman

- 3 x 54004 Módulo Central Sectional Sofa Armless
- 1 x 54002 Módulo Izquierdo Sectional Sofa Left
- 1 x 54003 Módulo Derecho Sectional Sofa Right

- 1 x 54006 Módulo Chaiselongue Ottoman

- 1 x 54002 Módulo Izquierdo Sectional Sofa Left 1 x 54003 Módulo Derecho Sectional Sofa Right

- x 54004 Módulo Central Sectional Sofa Armless
   x 54002 Módulo Izquierdo Sectional Sofa Left
   x 54003 Módulo Derecho Sectional Sofa Right
   x 54006 Módulo Esquina 90° Sectional Sofa Corner 90°