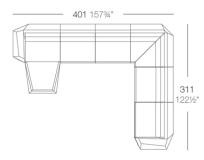

### **Combinations**

- 3 x 54004 Módulo Central Sectional Sofa Armless
  1 x 54002 Módulo Izquierdo Sectional Sofa Left
  1 x 54003 Módulo Derecho Sectional Sofa Right
  1 x 54006 Módulo Esquina 90° Sectional Sofa Corner 90°
  1 x 54010 Módulo Esquina 45° Sectional Sofa Corner 45°

- 3 x 54004 Módulo Central Sectional Sofa Armless
  1 x 54002 Módulo Izquierdo Sectional Sofa Left
  1 x 54003 Módulo Derecho Sectional Sofa Right
  1 x 54006 Módulo Esquina 90° Sectional Sofa Corner 90°