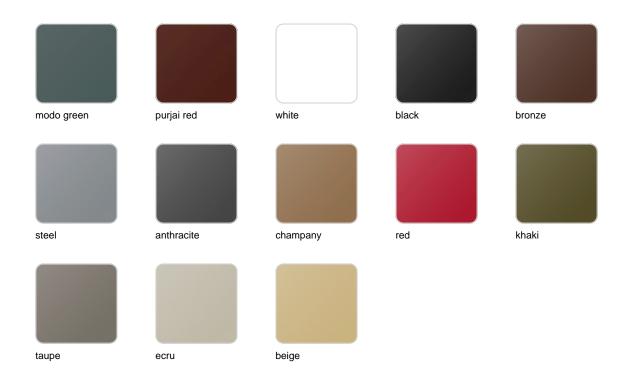

#### Description

Made of polyethylene resin by rotational moulding.100% Recyclable. Item suitable for indoor and outdoor use. Available in different finishes.

Weight: 10.5 Kg