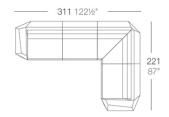

- 1 x 54006 Módulo Chaiselongue Ottoman

- 1 x 54002 Módulo Izquierdo Sectional Sofa Left 1 x 54003 Módulo Derecho Sectional Sofa Right

- x 54004 Módulo Central Sectional Sofa Armless
   x 54002 Módulo Izquierdo Sectional Sofa Left
   x 54003 Módulo Derecho Sectional Sofa Right
   x 54006 Módulo Esquina 90° Sectional Sofa Corner 90°