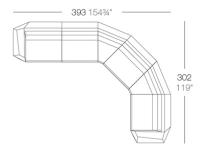

### **Combinations**

- 3 x 54004 Módulo Central Sectional Sofa Armless
  1 x 54002 Módulo Izquierdo Sectional Sofa Left
  1 x 54003 Módulo Derecho Sectional Sofa Right
  1 x 54006 Módulo Esquina 90° Sectional Sofa Corner 90°
  1 x 54010 Módulo Esquina 45° Sectional Sofa Corner 45°

- 3 x 54004 Módulo Central Sectional Sofa Armless
  1 x 54002 Módulo Izquierdo Sectional Sofa Left
  1 x 54003 Módulo Derecho Sectional Sofa Right
  1 x 54006 Módulo Esquina 90° Sectional Sofa Corner 90°