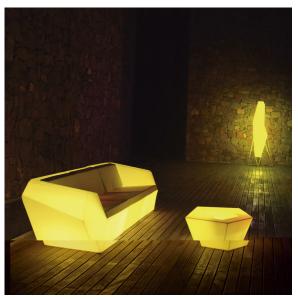

## lighting

LIGHT Ref. 54007W

White internally lit unit with LED technology. Available only in matte ice white finish.

RGBW LED Ref. 54007L

Unit with internal lighting with RGBW LED technology and remote control unit for switching colors. Available only in matte ice white finish. Remote control included.

RGBW LED DMX Ref. 54007D

Unit with internal lighting with RGBW LED technology and remote control unit for switching colors. Also controlLED by DMX-1024 (wireless), enabling communication between one or more products simultaneously via the DMX transmitter (not included). There are two options to choose from: Professional XLR DMX and Home WIFI DMX. (Remote control included). Optional battery

RGBW LED BATTERY Ref. 54007Y

Unit with internal lighting with battery-powered RGBW LED technology. Includes charger and remote control for switching colors and charger. Available only in matte ice white finish.

#### Ref. 54007DY

Unit with internal lighting with RGBW LED technology and remote control unit for switching colors. Also controlLED by DMX-1024 (wireless), enabling communication between one or more products simultaneously via the DMX transmitter (not included). There are two options to choose from: Professional XLR DMX and Home WIFI DMX. (Remote control included).