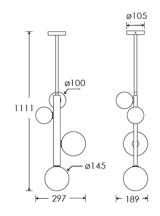

Dimensions in mm and approximate

H&Co

Decorative lighting for beautiful spaces

www.heathfield.co.uk | + 44 (0) 1732 350450 | sales@heathfield.co.uk Unit 1, Priory Road, Tonbridge, Kent, TN9 2AF, United Kingdom