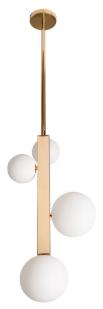

### Pendant | VERMEER

#### PENDANT

Material: Metal & Glass Finish shown: Satin Brass Code: PD-VERM-SBRS-OPAL

#### LAMPING

4 x G9 Lampholder. LED bulb recommended.