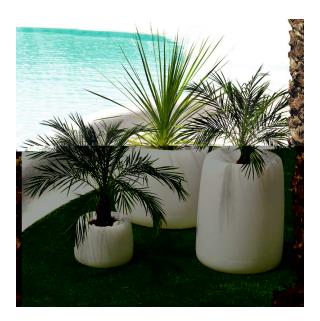

tion between one or more products simultaneously via the DMX transmitter (not included). There are two options to choose from: Professional XLR DMX and Home WIFI DMX. (Remote control included). Optional battery

# RGBW LED BATTERY Ref. 42316Y

Unit with internal lighting with battery-powered RGBW LED technology. Includes charger and remote control for switching colors and charger. Available only in matte ice white finish.





Unit with internal lighting with RGBW LED technology and remote control unit for switching colors. Also controlLED by DMX-1024 (wireless), enabling communication between one or more products simultaneously via the DMX transmitter (not included). There are two options to choose from: Professional XLR DMX and Home WIFI DMX. (Remote control included).

## **Ambients**