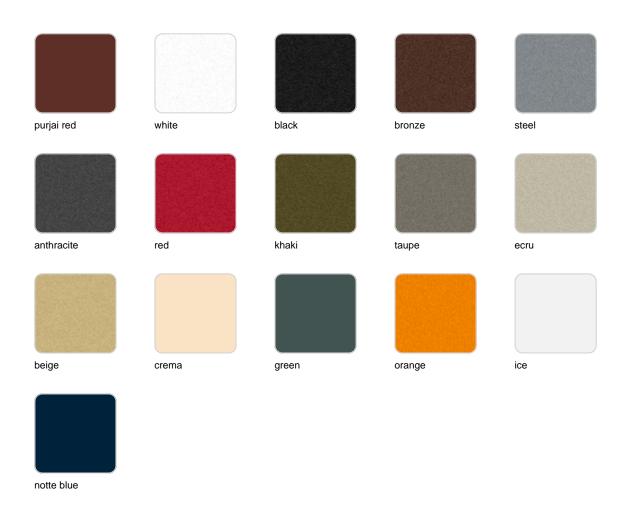

## **Finishes**

## finishes

#### LACQUERED Ref. 42316RF

taupe ecru beige

Lacquered Polyethylene