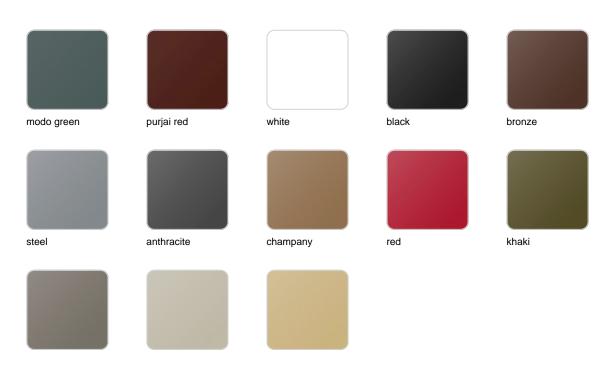

## **Finishes**

## finishes

#### BASIC Ref. 42316A

Matt Polyethylene

SELF-WATERING Ref. 42316R

Self-watering system included in all planters except those with basic finish

#### LACQUERED Ref. 42316RF

taupe ecru beige

Lacquered Polyethylene