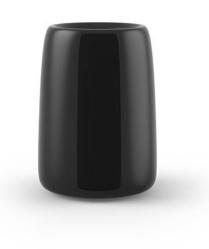

## Organic high round planter ø51x69

The most extensive collection of indoor and outdoor planters designed by <u>Studio</u> <u>Vondom</u>. Timeless and minimalist designs that allow you to create unique and original atmospheres for homes, restaurants and any space.

## Description

Weight: 6.3 Kg