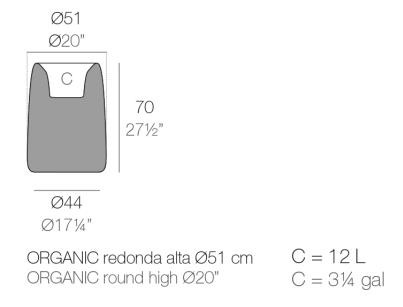

## Organic high round planter ø51x69

The most extensive collection of indoor and outdoor planters designed by <u>Studio</u> <u>Vondom</u>. Timeless and minimalist designs that allow you to create unique and original atmospheres for homes, restaurants and any space.

## Description

Weight: 6.3 Kg