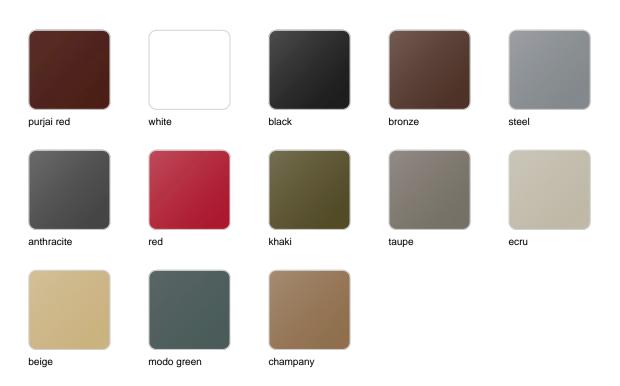

# Cylinder pot ø60x60

The most extensive collection of indoor and outdoor planters designed by <u>Studio</u> <u>Vondom</u>. Timeless and minimalist designs that allow you to create unique and original atmospheres for homes, restaurants and any space.



# Info

# Description

Pot made of polyethylene resin by rotational moulding. 100% Recyclable. Item suitable for indoor and outdoor use. Available in different finishes.

Weight: 6.3 Kg



# **Finishes**

# finishes

#### SIMPLE Ref. 40360



Matt finishes pot one wall

BASIC Ref. 40360A



### Matt Polyethylene

#### SELF-WATERING Ref. 40360R







Self-watering system included in all planters except those with basic finish

#### LACQUERED Ref. 40360F



Lacquered Polyethylene

# lighting

LIGHT Ref. 40360W



White internally lit unit with LED technology. Available only in matte ice white finish.

RGBW LED Ref. 40360L



Unit with internal lighting with RGBW LED technology and remote control unit for switching colors. Available only in matte ice white finish. Remote control included.

RGBW LED DMX Ref. 40360D



Unit with internal lighting with RGBW LED technology and remote control unit for switching colors. Also controlLED by DMX-1024 (wireless), enabling communication between one or more products simultaneously via the DMX transmitter (not included). There are two options to choose from: Professional XLR DMX and Home WIFI DMX. (Remote control included). Optional battery

RGBW LED BATTERY Ref. 40360Y



Unit with internal lighting wit