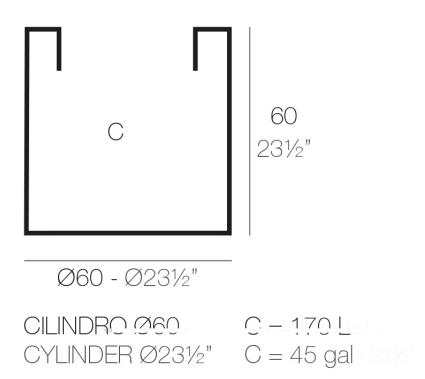

# Cylinder pot ø60x60

The most extensive collection of indoor and outdoor planters designed by <u>Studio</u> <u>Vondom</u>. Timeless and minimalist designs that allow you to create unique and original atmospheres for homes, restaurants and any space.



# Info

# Description

Pot made of polyethylene resin by rotational moulding. 100% Recyclable. Item suitable for indoor and outdoor use. Available in different finishes.

Weight: 6.3 Kg



# **Finishes**

# finishes

#### SIMPLE Ref. 40360



Matt finishes pot one wall

BASIC Ref. 40360A



### Matt Polyethylene

#### SELF-WATERING Ref. 40360R







Self-watering system included in all planters except those with basic finish

#### LACQUERED Ref. 40360F



Lacquered Polyethylene

# lighting

LIGHT Ref. 40360W



White internally lit unit with LED technology. Available only in matte ice white finish.

RGBW LED Ref. 40360L



Unit with internal lighting with RGBW LED technology and remote control unit for switching colors. Available only in matte ice white finish. Remote control included.

RGBW LED DMX Ref. 40360D



Unit with internal lighting with RGBW LED technology and remote control unit for switching colors. Also controlLED by DMX-1024 (wireless), enabling communicatio