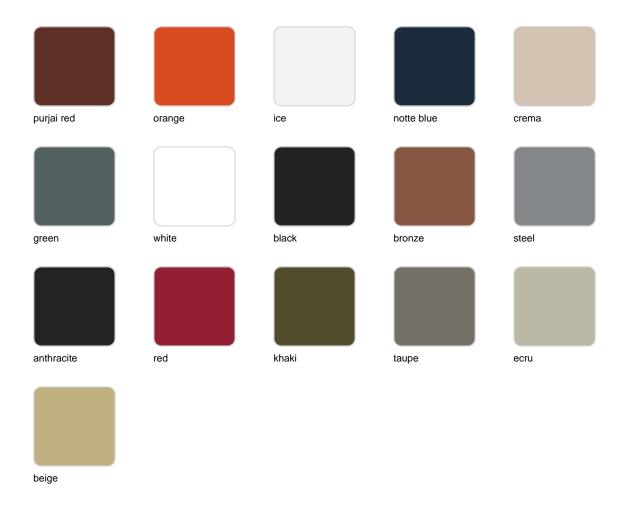

# Description

Pot made of polyethylene resin by rotational moulding. 100% Recyclable. Item suitable for indoor and outdoor use. Available in different finishes.

Weight: 6.3 Kg

# **Finishes**