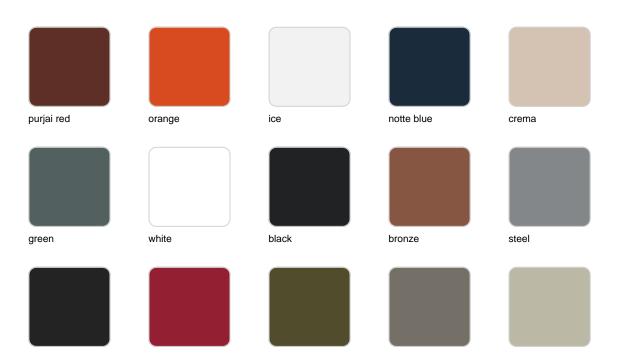

# Cylinder pot ø60x60

The most extensive collection of indoor and outdoor planters designed by <u>Studio</u> <u>Vondom</u>. Timeless and minimalist designs that allow you to create unique and original atmospheres for homes, restaurants and any space.



# Info

# Description

Pot made of polyethylene resin by rotational moulding. 100% Recyclable. Item suitable for indoor and outdoor use. Available in different finishes.

Weight: 6.3 Kg



# **Finishes**

# finishes

#### SIMPLE Ref. 40360



Matt finishes pot one wall

BASIC Ref. 40360A



### Matt Polyethylene

#### SELF-WATERING Ref. 40360R







Self-watering system included in all planters except those with basic finish

#### LACQUERED Ref. 40360F



Lacquered Polyethylene

# lighting

LIGHT Ref. 40360W



White internally lit unit with LED technology. Available only in matte ice white finish.

RGBW LED Ref. 40360L



Unit with internal lighting with RGBW LED technology and remote control unit for switching colors. Available only in matte ice white finish. Remote control included.

RGBW LED DMX Ref. 40360D



Unit with internal lighting with RGBW LED technology and remote control unit for switching colors. Also controlLED by DMX-1024 (wireless), enabling communication between one or more products simultaneously via the DMX transmitter (not included). There are two options to choose from: Professional XLR DMX and Home WIFI D