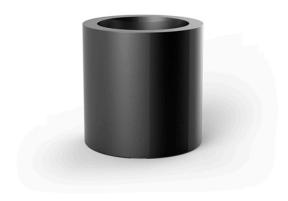

# Cylinder pot ø60x60

The most extensive collection of indoor and outdoor planters designed by <u>Studio</u> <u>Vondom</u>. Timeless and minimalist designs that allow you to create unique and original atmospheres for homes, restaurants and any space.

# Description

Pot made of polyethylene resin by rotational moulding. 100% Recyclable. Item suitable for indoor and outdoor use. Available in different finishes.

Weight: 6.3 Kg