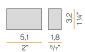

| 50/60Hz               |
| ELECTRICAL CONFIGURATION | ON-OFF                |
| DRIVER                   | integrated included   |
| NOMINAL LUMINOUS FLUX    | 850lm                 |
| LUMEN OUTPUT             | 595lm                 |
| EFFICIENCY               | 70%                   |
| WEIGHT                   | 0,51 Kg               |
| PROTECTION DEGREE        | IP40                  |
| COLOUR TOLLERANCES       | SDCM 3                |
| PACKING DIMENSIONS       | 12,0 x 24,0 x 13,0 cm |
|                          |                       |



# CE ERE 🗵

#### Technical drawing





#### Application

Pickled sheet metal frame in polyacrylic paint.



#### Polar diagram



## PANZERI

## Three

#### Accessories / dimming

XM14/230

Dimmable device for 230V LED modules, 5÷100W.