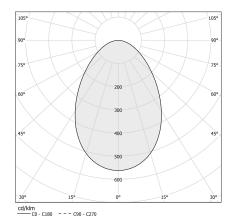

#### Polar diagram

#### Data sheet

| CODE                     | P03919.011.0406       |
|--------------------------|-----------------------|
| SYSTEM POWER CONSUMPTION | 10W                   |
| EFFICACY                 | 59.5lm/W              |
| LIGHT SOURCE             | LED                   |
| LIGHT SOURCE LIFETIME    | L70 (B50) 50.000h     |
| COLOUR TEMPERATURE       | 3000K Ra>90           |
| LIGHT DISTRIBUTION       | diffused              |
| POWER SUPPLY             | 220-240V AC           |
| FREQUENCY                | 50/60Hz               |
| ELECTRICAL CONFIGURATION | ON-OFF                |
| DRIVER                   | integrated included   |
| NOMINAL LUMINOUS FLUX    | 850lm                 |
| LUMEN OUTPUT             | 595lm                 |
| EFFICIENCY               | 70%                   |
| WEIGHT                   | 0,51 Kg               |
| PROTECTION DEGREE        | IP40                  |
| COLOUR TOLLERANCES       | SDCM 3                |
| PACKING DIMENSIONS       | 12,0 x 24,0 x 13,0 cm |
|                          |                       |