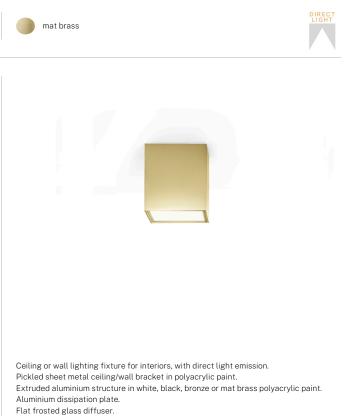

|
| LIGHT SOURCE LIFETIME    | L70 (B50) 50.000h     |
| COLOUR TEMPERATURE       | 3000K Ra>90           |
| LIGHT DISTRIBUTION       | diffused              |
| POWER SUPPLY             | 220-240V AC           |
| FREQUENCY                | 50/60Hz               |
| ELECTRICAL CONFIGURATION | ON-OFF                |
| DRIVER                   | integrated included   |
| NOMINAL LUMINOUS FLUX    | 850lm                 |
| LUMEN OUTPUT             | 595lm                 |
| EFFICIENCY               | 70%                   |
| WEIGHT                   | 0,51 Kg               |
| PROTECTION DEGREE        | IP40                  |
| COLOUR TOLLERANCES       | SDCM 3                |
| PACKING DIMENSIONS       | 12,0 x 24,0 x 13,0 cm |
|                          |                       |



# CE ERE 🗵

#### Technical drawing





#### Application

Pickled sheet metal frame in polyacrylic paint.



#### Polar diagram



## PANZERI

## Three

#### Accessories / dimming

XM14/230

Dimmable device for 230V LED modules, 5÷100W.