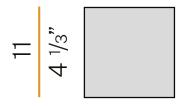

B50) 50.000h     |
| COLOUR TEMPERATURE       | 3000K Ra>90           |
| LIGHT DISTRIBUTION       | diffused              |
| POWER SUPPLY             | 220-240V AC           |
| FREQUENCY                | 50/60Hz               |
| ELECTRICAL CONFIGURATION | ON-OFF                |
| DRIVER                   | integrated included   |
| NOMINAL LUMINOUS FLUX    | 850lm                 |
| LUMEN OUTPUT             | 595lm                 |
| EFFICIENCY               | 70%                   |
| WEIGHT                   | 0,51 Kg               |
| PROTECTION DEGREE        | IP40                  |
| COLOUR TOLLERANCES       | SDCM 3                |
| PACKING DIMENSIONS       | 12,0 x 24,0 x 13,0 cm |
|                          |                       |



# CE ERE 🗵

#### Technical drawing





#### Application

Pickled sheet metal frame in polyacrylic paint.



#### Polar diagram



## PANZERI

## Three

#### Accessories / dimming

XM14/230

Dimmable device for 230V LED modules, 5÷100W.