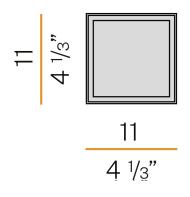

0) 50.000h     |
| COLOUR TEMPERATURE       | 3000K Ra>90           |
| LIGHT DISTRIBUTION       | diffused              |
| POWER SUPPLY             | 220-240V AC           |
| FREQUENCY                | 50/60Hz               |
| ELECTRICAL CONFIGURATION | ON-OFF                |
| DRIVER                   | integrated included   |
| NOMINAL LUMINOUS FLUX    | 850lm                 |
| LUMEN OUTPUT             | 595lm                 |
| EFFICIENCY               | 70%                   |
| WEIGHT                   | 0,51 Kg               |
| PROTECTION DEGREE        | IP40                  |
| COLOUR TOLLERANCES       | SDCM 3                |
| PACKING DIMENSIONS       | 12,0 x 24,0 x 13,0 cm |
|                          |                       |



# CE ERE 🗵

#### Technical drawing





#### Application

Pickled sheet metal frame in polyacrylic paint.



#### Polar diagram



## PANZERI

## Three

#### Accessories / dimming

XM14/230

Dimmable device for 230V LED modules, 5÷100W.