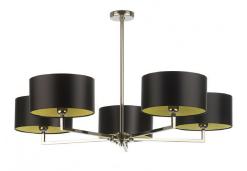

# Pendant | HOLT 5 ARM NICKEL

#### PENDANT

Material: Metal Finish shown: Polished Nickel Code: PD-HOLT-PLNL-0000-5LT

# LAMPSHADE AS SHOWN

10" Flat Drum Black Satin Shade code: SH-10-FLDR Shade lining: Gold PVC

#### LAMPING

5 x E27 Lampholder - 25W max. LED bulb recommended.