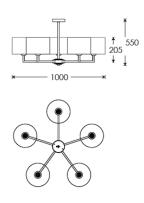

Dimensions in mm and approximate

H&Co

Decorative lighting for beautiful spaces

www.heathfield.co.uk | + 44 (0) 1732 350450 | sales@heathfield.co.uk Unit 1, Priory Road, Tonbridge, Kent, TN9 2AF, United Kingdom