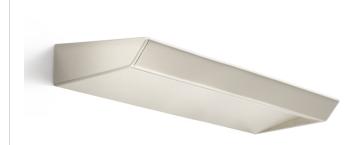

Wall lighting fixture for interiors, with direct and indirect light emission.

Pickled sheet metal wall bracket in polyacrylic paint.

 ${\sf Extruded\ aluminium\ structure\ in\ white,\ black,\ bronze,\ mat\ brass\ or\ titanium\ polyacrylic}$ paint.

Extruded acrylic diffusers with opaline finish.

Die-cast aluminium end caps in polyacrylic paint.