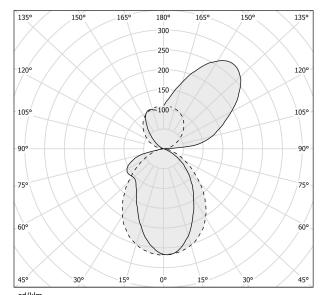

|
| LUMEN OUTPUT             | 4503lm                   |
| EFFICIENCY               | 69.5%                    |
| WEIGHT                   | 2,05 Kg                  |
| PROTECTION DEGREE        | IP40                     |
| COLOUR TOLLERANCES       | SDCM 3                   |
| PACKING DIMENSIONS       | 12,5 x 63,0 x 14,0 cm    |
|                          |                          |



Wall lighting fixture for interiors, with direct and indirect light emission.

Pickled sheet metal wall bracket in polyacrylic paint.

 ${\sf Extruded\ aluminium\ structure\ in\ white,\ black,\ bronze,\ mat\ brass\ or\ titanium\ polyacrylic}$ paint.

Extruded acrylic diffusers with opaline finish.

Die-cast aluminium end caps in polyacrylic paint.







## Technical drawing







## Polar diagram