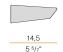

m                   |
| LUMEN OUTPUT             | 4503lm                   |
| EFFICIENCY               | 69.5%                    |
| WEIGHT                   | 2,05 Kg                  |
| PROTECTION DEGREE        | IP40                     |
| COLOUR TOLLERANCES       | SDCM 3                   |
| PACKING DIMENSIONS       | 12,5 x 63,0 x 14,0 cm    |
|                          |                          |



Wall lighting fixture for interiors, with direct and indirect light emission.

Pickled sheet metal wall bracket in polyacrylic paint.

 ${\sf Extruded\ aluminium\ structure\ in\ white,\ black,\ bronze,\ mat\ brass\ or\ titanium\ polyacrylic}$ paint.

Extruded acrylic diffusers with opaline finish.

Die-cast aluminium end caps in polyacrylic paint.







## Technical drawing







## Polar diagram