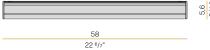

480lm                   |
| LUMEN OUTPUT             | 4503lm                   |
| EFFICIENCY               | 69.5%                    |
| WEIGHT                   | 2,05 Kg                  |
| PROTECTION DEGREE        | IP40                     |
| COLOUR TOLLERANCES       | SDCM 3                   |
| PACKING DIMENSIONS       | 12,5 x 63,0 x 14,0 cm    |
|                          |                          |



Wall lighting fixture for interiors, with direct and indirect light emission.

Pickled sheet metal wall bracket in polyacrylic paint.

 ${\sf Extruded\ aluminium\ structure\ in\ white,\ black,\ bronze,\ mat\ brass\ or\ titanium\ polyacrylic}$ paint.

Extruded acrylic diffusers with opaline finish.

Die-cast aluminium end caps in polyacrylic paint.







## Technical drawing







## Polar diagram