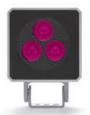

# 101606RGBW

## O MEDIUM DMX RGBW

Designed by NAVA + AROSIO

Floodlight for outdoor installation on a façade/wall, with U shape fixing bracket allowing vertical adjustment of +90° / -40°. Phospho-chromatised and polyester powder coated die-cast copper-free aluminium base and head, tempered safety glass, moulded silicone gaskets, with screws in stainless steel. Built-in LED driver, DMX driver integrated; with 3 x CREE "XML" RGBW LED. IP66 rating.

| light source   | light beam options | lumen<br>output (lm) | lumin. efficacy<br>(lm/w) |
|----------------|--------------------|----------------------|---------------------------|
| RGBW           |                    |                      |                           |
| high-power led | 12°                | 480                  | 34.28                     |
| high-power led | 25°                | 468                  | 33.43                     |
| high-power led | 35°                | 457                  | 32.65                     |