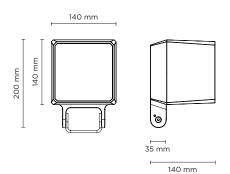

## O MEDIUM DMX RGBW

Designed by NAVA + AROSIO

Floodlight for outdoor installation on a façade/wall, with U shape fixing bracket allowing vertical adjustment of +90° / -40°. Phospho-chromatised and polyester powder coated die-cast copper-free aluminium base and head, tempered safety glass, moulded silicone gaskets, with screws in stainless steel. Built-in LED driver, DMX driver integrated; with 3 x CREE "XML" RGBW LED. IP66 rating.