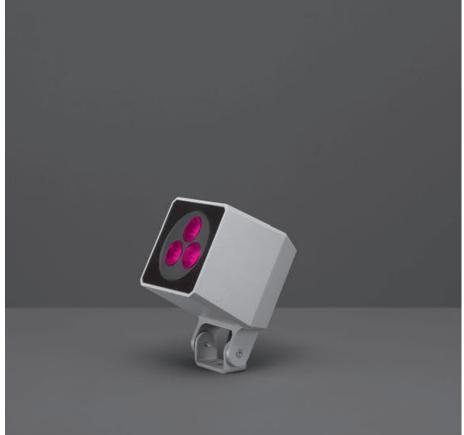

# 101606RGBW

## O MEDIUM DMX RGBW

Designed by NAVA + AROSIO

Floodlight for outdoor installation on a façade/wall, with U shape fixing bracket allowing vertical adjustment of +90° / -40°. Phospho-chromatised and polyester powder coated die-cast copper-free aluminium base and head, tempered safety glass, moulded silicone gaskets, with screws in stainless steel. Built-in LED driver, DMX driver integrated; with 3 x CREE "XML" RGBW LED. IP66 rating.