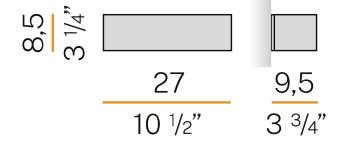

ELECTRICAL CONFIGURATION | dimmable (DALI/Push DIM) |
| DRIVER                   | integrated included      |
| NOMINAL LUMINOUS FLUX    | 1366lm                   |
| LUMEN OUTPUT             | 878lm                    |
| EFFICIENCY               | 64.3%                    |
| WEIGHT                   | 1,46 Kg                  |
| PROTECTION DEGREE        | IP20                     |
| COLOUR TOLLERANCES       | SDCM 3                   |
| PACKING DIMENSIONS       | 27,0 x 36,0 x 14,0 cm    |
|                          |                          |



Wall lighting fixture for interiors, with direct and indirect light emission. Pickled sheet metal structure in polyacrylic paint.

Aluminium dissipation plates.

Plaster cover.

Flat frosted glass diffusers.







### Technical drawing



## Polar diagram