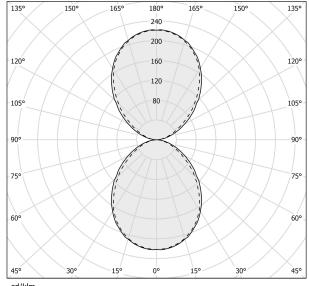

ATION | dimmable (DALI/Push DIM) |
| DRIVER                   | integrated included      |
| NOMINAL LUMINOUS FLUX    | 1366lm                   |
| LUMEN OUTPUT             | 878lm                    |
| EFFICIENCY               | 64.3%                    |
| WEIGHT                   | 1,46 Kg                  |
| PROTECTION DEGREE        | IP20                     |
| COLOUR TOLLERANCES       | SDCM 3                   |
| PACKING DIMENSIONS       | 27,0 x 36,0 x 14,0 cm    |
|                          |                          |



Wall lighting fixture for interiors, with direct and indirect light emission. Pickled sheet metal structure in polyacrylic paint.

Aluminium dissipation plates.

Plaster cover.

Flat frosted glass diffusers.







### Technical drawing



## Polar diagram