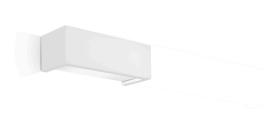

Wall lighting fixture for interiors, with direct and indirect light emission. Pickled sheet metal structure in polyacrylic paint.

Aluminium dissipation plates.

Plaster cover.

Flat frosted glass diffusers.