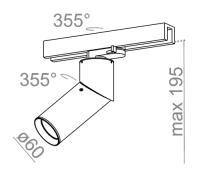

## **ROTTO LED 230V track**

**ROTTO LED 230V track** 

Category: track lighting

Power 8W

Light source: LED, integrated

Dimming: Phase-Control Integrated light source Gear not required.

The Quick Shipment offer includes selected product variants marked with the "QS" symbol next to the catalogue number.