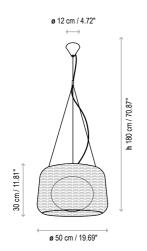

|
| Certifications: 🚓 CE IP-55                                                                        |
| Photometrics made according to the position the lights are shown in the catalogue and price list. |

#### Ref Finishings SETS: 4130301U Natural White P-695C Light Beige 4130303U Brown Graphite P-696C Brown All Bover's synthetic fiber collection are recyclable and non-toxic for environmental sustainability. Lampshade 19.69" x 11.81" Synthetic Polyethylene Fiber, aluminum frame.

(Operating temperature: -70°C to +70°C)

Light source is protected by polyethylene globe of medium density and UV protection.

(Operating temperature: -40°C to +70°C)

Not Customizable

#### Measures





### 

#### Fora S/50 Outdoor

#### Fora S/90 Outdoor





Fora M/70 Outdoor

#### Fora P/165 Outdoor(Concrete Base)