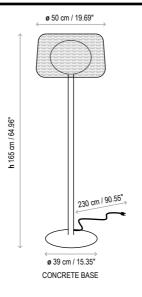

cations: 🚓 CE IP-55                                                                        |
| Photometrics made according to the position the lights are shown in the catalogue and price list. |

#### Ref Finishings SETS: 4130301U Natural White P-695C Light Beige 4130303U Brown Graphite P-696C Brown All Bover's synthetic fiber collection are recyclable and non-toxic for environmental sustainability. Lampshade 19.69" x 11.81" Synthetic Polyethylene Fiber, aluminum frame.

(Operating temperature: -70°C to +70°C)

Light source is protected by polyethylene globe of medium density and UV protection.

(Operating temperature: -40°C to +70°C)

Not Customizable

#### Measures





### 

#### Fora S/50 Outdoor

#### Fora S/90 Outdoor





Fora M/70 Outdoor

#### Fora P/165 Outdoor(Concrete Base)