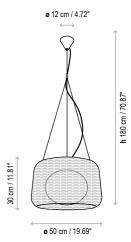

|
| Weight: 14.33 lbs                                                                                 |
| Certifications: 🚓 CE IP-55                                                                        |
| Photometrics made according to the position the lights are shown in the catalogue and price list. |

#### Ref Finishings SETS: 4130301U Natural White P-695C Light Beige 4130303U Brown Graphite P-696C Brown All Bover's synthetic fiber collection are recyclable and non-toxic for environmental sustainability. Lampshade 19.69" x 11.81" Synthetic Polyethylene Fiber, aluminum frame.

(Operating temperature: -70°C to +70°C)

Light source is protected by polyethylene globe of medium density and UV protection.

(Operating temperature: -40°C to +70°C)

Not Customizable

#### Measures





### 

#### Fora S/50 Outdoor

#### Fora S/90 Outdoor





Fora M/70 Outdoor

#### Fora P/165 Outdoor(Concrete Base)