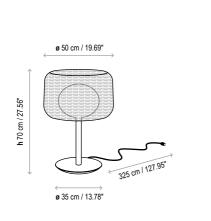

fications: 🚓 CE IP-55                                                                        |
| Photometrics made according to the position the lights are shown in the catalogue and price list. |

#### Ref Finishings SETS: 4130301U Natural White P-695C Light Beige 4130303U Brown Graphite P-696C Brown All Bover's synthetic fiber collection are recyclable and non-toxic for environmental sustainability. Lampshade 19.69" x 11.81" Synthetic Polyethylene Fiber, aluminum frame.

(Operating temperature: -70°C to +70°C)

Light source is protected by polyethylene globe of medium density and UV protection.

(Operating temperature: -40°C to +70°C)

Not Customizable

#### Measures





### 

#### Fora S/50 Outdoor

#### Fora S/90 Outdoor





Fora M/70 Outdoor

#### Fora P/165 Outdoor(Concrete Base)