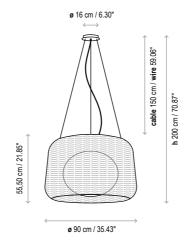

|
| Certifications: 🚓 CE IP-55                                                                        |
| Photometrics made according to the position the lights are shown in the catalogue and price list. |

#### Ref Finishings SETS: 4130301U Natural White P-695C Light Beige 4130303U Brown Graphite P-696C Brown All Bover's synthetic fiber collection are recyclable and non-toxic for environmental sustainability. Lampshade 19.69" x 11.81" Synthetic Polyethylene Fiber, aluminum frame.

(Operating temperature: -70°C to +70°C)

Light source is protected by polyethylene globe of medium density and UV protection.

(Operating temperature: -40°C to +70°C)

Not Customizable

#### Measures





### 

#### Fora S/50 Outdoor

#### Fora S/90 Outdoor





Fora M/70 Outdoor

#### Fora P/165 Outdoor(Concrete Base)