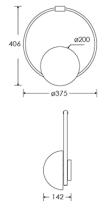

# HEATHFIELD&G

PRODUCT SPECIFICATION SHEET

## Wall Light | VEIL

#### WALL LIGHT

Material: Metal & Glass Finish shown: Satin Brass Code: WL-VEIL-SBRS-OPAL

#### SWITCHING & PLUG

Hardwired

#### WEIGHT

2.0 kg approx.

#### LAMPING

1 x G9 Lampholder. LED bulb recommended.

#### FIXING NOTE

It is the buyer's responsibility to ensure that suitable fixings are used.

### WARRANTY

12 Months

#### FINISHING NOTE

All metalwork is handcrafted and may vary from piece to piece with slight variation in finish and detailing.

#### **CLEANING INSTRUCTIONS**

The finishes on this luminaire only require regular cleaning with a soft dry duster. Abrasive or chemical cleaners may harm the finish and should not be used. Shade to be dusted with a clean dry cloth.





Dimensions in mm and approximate

# H&Co

Decorative lighting for beautiful spaces

www.heathfield.co.uk | + 44 (0) 1732 350450 | sales@heathfield.co.uk Unit 1, Priory Road, Tonbridge, Kent, TN9 2AF, United Kingdom