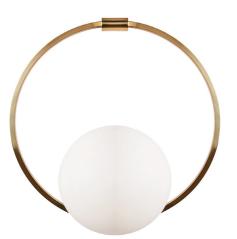

## Wall Light | VEIL

#### WALL LIGHT

Material: Metal & Glass Finish shown: Satin Brass Code: WL-VEIL-SBRS-OPAL