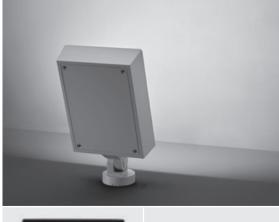

# **ZEUS MAXI SYMM**

Floodlight for outdoor installation on a façade/wall, with 355° swivel base and allowing horizontal adjustment of +90° / -40°. Phospho-chromatised and polyester powder coated die-cast copper-free aluminium base and head, tempered safety glass, moulded silicone gaskets and o-rings, with screws in stainless steel. Symmetrical wide light distribution. Swivel joint with graduated scale and mechanical aiming lock. Built-in LED driver, with 120 x mid-power SAMSUNG 2835 LED. IP66 rating.