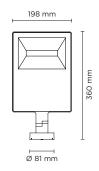

# **ZEUS MAXI SYMM**

Floodlight for outdoor installation on a façade/wall, with 355° swivel base and allowing horizontal adjustment of +90° / -40°. Phospho-chromatised and polyester powder coated die-cast copper-free aluminium base and head, tempered safety glass, moulded silicone gaskets and o-rings, with screws in stainless steel. Symmetrical wide light distribution. Swivel joint with graduated scale and mechanical aiming lock. Built-in LED driver, with 120 x mid-power SAMSUNG 2835 LED. IP66 rating.

#### **Technical data**

| Wattage      | 42 WATT                                                            |  |
|--------------|--------------------------------------------------------------------|--|
| IP Rating    | IP66                                                               |  |
| IK Rating    | IK09                                                               |  |
| Material     | High corrosion resistance<br>die-cast copper-free<br>aluminum body |  |
| Coating      | Polyester powder coating with phosphocromating pre-finish          |  |
| Light source | 120 x mid-power<br>SAMSUNG 2835 LED                                |  |
| Screws       | Stainless steel                                                    |  |
| Transformer  | Electrical power supply<br>220/240V 50/60Hz<br>built-in            |  |
| Gasket       | Silicone rubber                                                    |  |
| Glass        | Tempered                                                           |  |
| Cable gland  | M16 rubber grommet                                                 |  |
| Power cable  | 1 mt. power cable included                                         |  |
| Gross weight | 3,50 Kg                                                            |  |
|              |                                                                    |  |