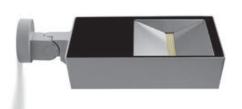

# **ZEUS MAXI SYMM**

Floodlight for outdoor installation on a façade/wall, with 355° swivel base and allowing horizontal adjustment of +90° / -40°. Phospho-chromatised and polyester powder coated die-cast copper-free aluminium base and head, tempered safety glass, moulded silicone gaskets and o-rings, with screws in stainless steel. Symmetrical wide light distribution. Swivel joint with graduated scale and mechanical aiming lock. Built-in LED driver, with 120 x mid-power SAMSUNG 2835 LED. IP66 rating.