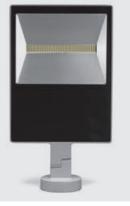

# **ZEUS MAXI SYMM**

Floodlight for outdoor installation on a façade/wall, with 355° swivel base and allowing horizontal adjustment of +90° / -40°. Phospho-chromatised and polyester powder coated die-cast copper-free aluminium base and head, tempered safety glass, moulded silicone gaskets and o-rings, with screws in stainless steel. Symmetrical wide light distribution. Swivel joint with graduated scale and mechanical aiming lock. Built-in LED driver, with 120 x mid-power SAMSUNG 2835 LED. IP66 rating.

#### **Technical data**

| Wattage      | 42 WATT                                                            |  |
|--------------|--------------------------------------------------------------------|--|
| IP Rating    | IP66                                                               |  |
| IK Rating    | IK09                                                               |  |
| Material     | High corrosion resistance<br>die-cast copper-free<br>aluminum body |  |
| Coating      | Polyester powder coating with phosphocromating pre-finish          |  |
| Light source | 120 x mid-power<br>SAMSUNG 2835 LED                                |  |
| Screws       | Stainless steel                                                    |  |
| Transformer  | Electrical power supply<br>220/240V 50/60Hz<br>built-in            |  |
| Gasket       | Silicone rubber                                                    |  |
| Glass        | Tempered                                                           |  |
| Cable gland  | M16 rubber grommet                                                 |  |
| Power cable  | 1 mt. power cable included                                         |  |
| Gross weight | 3,50 Kg                                                            |  |
|              |                                                                    |  |