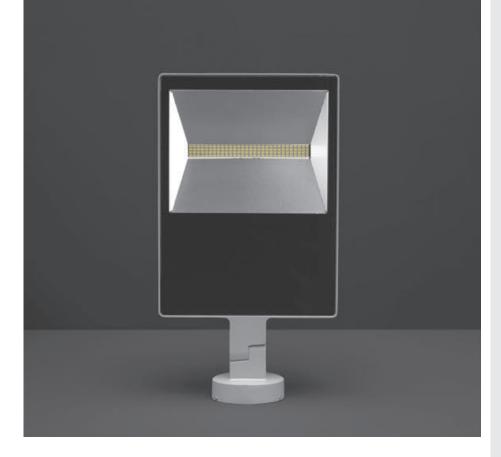

# **ZEUS MAXI SYMM**

Floodlight for outdoor installation on a façade/wall, with 355° swivel base and allowing horizontal adjustment of +90° / -40°. Phospho-chromatised and polyester powder coated die-cast copper-free aluminium base and head, tempered safety glass, moulded silicone gaskets and o-rings, with screws in stainless steel. Symmetrical wide light distribution. Swivel joint with graduated scale and mechanical aiming lock. Built-in LED driver, with 120 x mid-power SAMSUNG 2835 LED. IP66 rating.