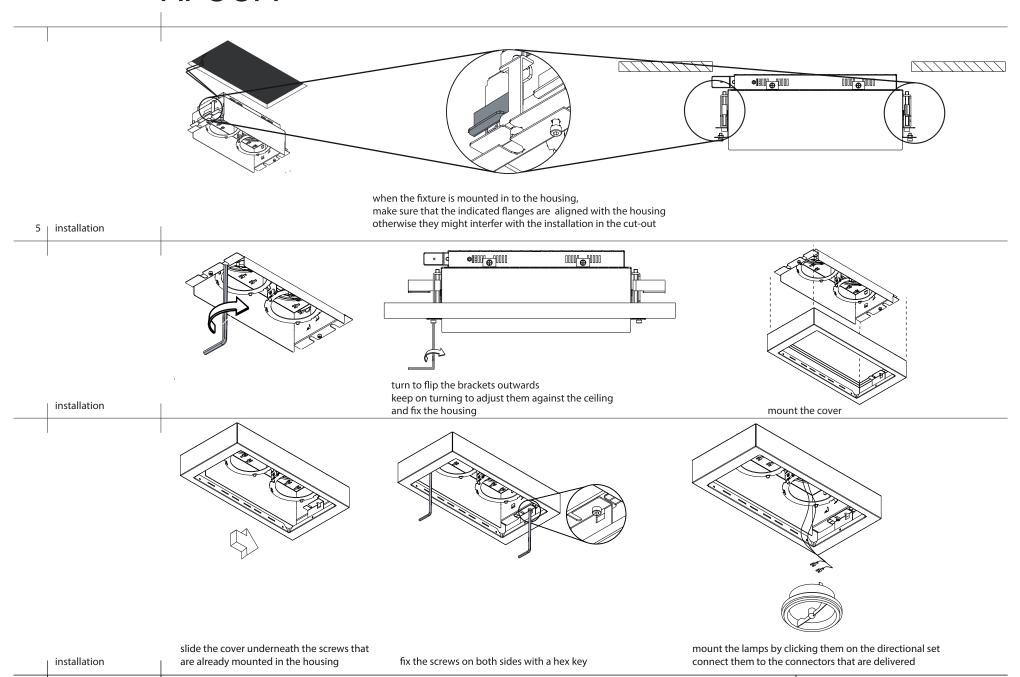

|                                                         | Mount p                               | asterkit         |                       | <i>/////</i>                            |  |
|                        |                |                                                               |                                                         |                                       |                  |                       |                                         |  |
| 4 <sub> </sub> install | ıllation       | connect the mains and the delivered 2P connect<br>to the gear | or connect the 2P female co<br>to the 2P male connector | onnector (connecter<br>in the fixture | d to the gear)   |                       |                                         |  |

## kreon

kreon nv



## kreon





installation

mount the louvre



6 | picture