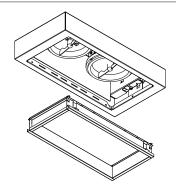

| Mount p                               | asterkit         |                       | <i>/////</i>                            |  |
|                        |                |                                                               |                                                         |                                       |                  |                       |                                         |  |
| 4 <sub> </sub> install | ıllation       | connect the mains and the delivered 2P connect<br>to the gear | or connect the 2P female co<br>to the 2P male connector | onnector (connecter<br>in the fixture | d to the gear)   |                       |                                         |  |

## kreon

kreon nv



## kreon





installation

mount the louvre



6 | picture