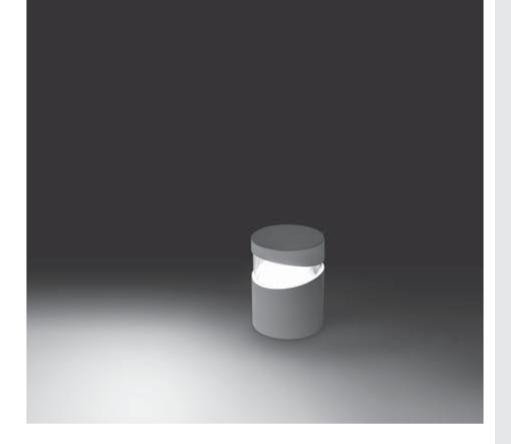

# **OULEVARD 01 180**

# MOMO DESIGN

220mm height bollard, round shape, for outdoor surface installation, 180° light emission, phospho-chromatised and polyester powder coated die-cast copper-free aluminium body, polycarbonate diffuser, moulded silicone gasket and stainless steel screws. Anchorage bolts included. Built-in LED driver 220-240V 50-60Hz, with 12 CREE XH-G mid-power LED. IP65 rating.