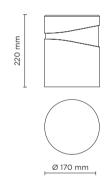

# MOMO DESIGN

220mm height bollard, round shape, for outdoor surface installation, 180° light emission, phospho-chromatised and polyester powder coated die-cast copper-free aluminium body, polycarbonate diffuser, moulded silicone gasket and stainless steel screws. Anchorage bolts included. Built-in LED driver 220-240V 50-60Hz, with 12 CREE XH-G mid-power LED. IP65 rating.

### **Technical data**

| Wattage      | 9 WATT                                                                  |  |
|--------------|-------------------------------------------------------------------------|--|
| IP Rating    | IP65                                                                    |  |
| IK Rating    | IK10                                                                    |  |
| Material     | High corrosion resistance die-cast copper-free aluminum body and frame. |  |
| Coating      | Polyester powder coating with phosphocromating pre-finish               |  |
| Light source | NR. 12 CREE XH-G mid-power<br>LED                                       |  |
| Screws       | Stainless steel                                                         |  |
| Transformer  | Electronic power supply<br>220/240V 50/60Hz<br>built-in                 |  |
| Gasket       | Silicone rubber                                                         |  |
| Diffuser     | Polycarbonate diffuser                                                  |  |
|              | Anchorage unit included                                                 |  |
| Gross weight | 4,00 Kg                                                                 |  |
|              |                                                                         |  |