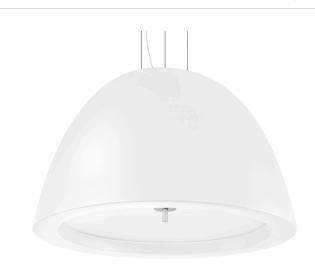

Suspension lighting fixture for interiors, with direct and indirect light emission. Turned pickled sheet metal structure in metallized grey polyacrylic paint. Moulded polyethylene lampshade in white colour. Diffuser in modelled frosted glass. 2m (78,7") long steel suspension cables. 2,2m (86,6") long power cable in transparent PVC. Power canopy with galvanized sheet metal ceiling bracket and pickled sheet metal

covering in metallized grey polyacrylic paint.