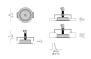

e, black, bronze, mat brass or titanium polyacrylic}$ paint.

Modelled acrylic diffuser with mat finish.

Aluminium closing disk in polyacrylic paint.

Suspension kit with rod in brass tube in polyacrylic paint.

3m (118,1") long suspension and power cable in transparent PVC.

Provided without power canopy, complete with cable clamp on the cable's free extremity.

#### Technical drawing





#### Polar diagram



#### Bella

#### Accessories / power supply



### Bella

#### Accessories / power supply

YDV.024.180.A01

LED driver, 180W 24V DC.











#### Bella

#### Accessories / power supply and fixing



### Bella

#### Accessories / power supply and fixing

XM9201-01

C € [HI 🗵 🐵

Recessed canopy for electric cable suspensions. Suitable for 24V fixtures: remote driver 24V needed.



### Bella

#### Accessories / diffusion

YPL05207.015

C € EHI 🗵 🐽

Ivory pleated fabric lampshade, simple snap installation.