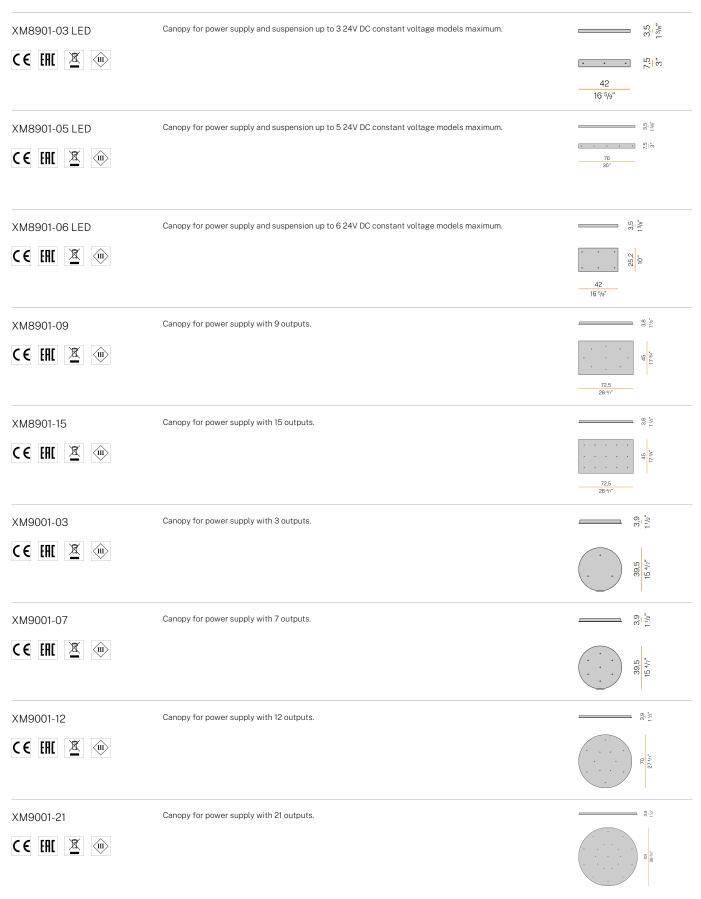

#### Accessories / power supply

#### Accessories / power supply

YDV.024.180.A01

LED driver, 180W 24V DC.

#### Accessories / power supply and fixing

#### Accessories / power supply and fixing

XM9201-01

C € [HI 🗵 🐵

Recessed canopy for electric cable suspensions. Suitable for 24V fixtures: remote driver 24V needed.