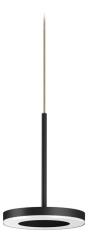

Multiple suspension lighting fixture for interiors, with direct light emission.  $\label{eq:decomposition} \mbox{Die-cast aluminium structure in white, black, bronze, mat brass or titanium polyacrylic}$ paint.

Modelled acrylic diffuser with mat finish.

Aluminium closing disk in polyacrylic paint.

Suspension kit with rod in brass tube in polyacrylic paint.

3m (118,1") long suspension and power cable in transparent PVC.

Provided without power canopy, complete with cable clamp on the cable's free extremity.