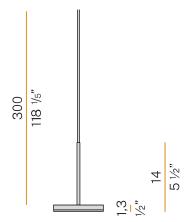

#### Technical drawing

Modelled acrylic diffuser with mat finish.

Aluminium closing disk in polyacrylic paint.

Suspension kit with rod in brass tube in polyacrylic paint.

3m (118,1") long suspension and power cable in transparent PVC.