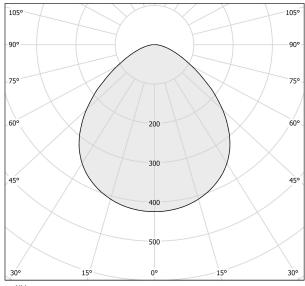

|
| PROTECTION DEGREE        | IP40                  |
| COLOUR TOLLERANCES       | SDCM 3                |
| PACKING DIMENSIONS       | 13,0 x 24,0 x 12,0 cm |
|                          |                       |











Multiple suspension lighting fixture for interiors, with direct light emission.  $\label{eq:decomposition} \mbox{Die-cast aluminium structure in white, black, bronze, mat brass or titanium polyacrylic}$ paint.

Modelled acrylic diffuser with mat finish.

Aluminium closing disk in polyacrylic paint.

Suspension kit with rod in brass tube in polyacrylic paint.

3m (118,1") long suspension and power cable in transparent PVC.

Provided without power canopy, complete with cable clamp on the cable's free extremity.

#### Technical drawing





#### Polar diagram



#### Bella

#### Accessories / power supply



### Bella

#### Accessories / power supply

YDV.024.180.A01

LED driver, 180W 24V DC.











#### Bella

#### Accessories / power supply and fixing



### Bella

#### Accessories / power supply and fixing

XM9201-01

C € [HI 🗵 🐵

Recessed canopy for electric cable suspensions. Suitable for 24V fixtures: remote driver 24V needed.



### Bella

#### Accessories / diffusion

YPL05207.015

C € EHI 🗵 🐽

Ivory pleated fabric lampshade, simple snap installation.