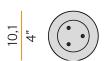

| 0,22 Kg               |
| PROTECTION DEGREE        | IP40                  |
| COLOUR TOLLERANCES       | SDCM 3                |
| PACKING DIMENSIONS       | 13,0 x 24,0 x 12,0 cm |
|                          |                       |











Multiple suspension lighting fixture for interiors, with direct light emission.  $\label{eq:decomposition} \mbox{Die-cast aluminium structure in white, black, bronze, mat brass or titanium polyacrylic}$ paint.

Modelled acrylic diffuser with mat finish.

Aluminium closing disk in polyacrylic paint.

Suspension kit with rod in brass tube in polyacrylic paint.

3m (118,1") long suspension and power cable in transparent PVC.

Provided without power canopy, complete with cable clamp on the cable's free extremity.

#### Technical drawing





#### Polar diagram



#### Bella

#### Accessories / power supply



### Bella

#### Accessories / power supply

YDV.024.180.A01

LED driver, 180W 24V DC.











#### Bella

#### Accessories / power supply and fixing



### Bella

#### Accessories / power supply and fixing

XM9201-01

C € [HI 🗵 🐵

Recessed canopy for electric cable suspensions. Suitable for 24V fixtures: remote driver 24V needed.



### Bella

#### Accessories / diffusion

YPL05207.015

C € EHI 🗵 🐽

Ivory pleated fabric lampshade, simple snap installation.