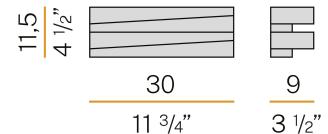

|
| DRIVER                   | integrated included      |
| NOMINAL LUMINOUS FLUX    | 3000lm                   |
| LUMEN OUTPUT             | 2340lm                   |
| EFFICIENCY               | 78%                      |
| WEIGHT                   | 1,22 Kg                  |
| PROTECTION DEGREE        | IP20                     |
| COLOUR TOLLERANCES       | SDCM <4                  |
| PACKING DIMENSIONS       | 22,0 x 35,0 x 27,0 cm    |
|                          |                          |



Wall lighting fixture for interiors, with direct and indirect light emission. Pickled sheet metal structure in polyacrylic paint.

Pickled sheet metal cover in white or mat brass polyacrylic paint, or with gold leaf coating.

Diffuser in modelled frosted glass.







## Technical drawing



## Polar diagram