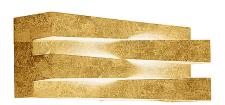

Wall lighting fixture for interiors, with direct and indirect light emission. Pickled sheet metal structure in polyacrylic paint.

Pickled sheet metal cover in white or mat brass polyacrylic paint, or with gold leaf coating.

Diffuser in modelled frosted glass.