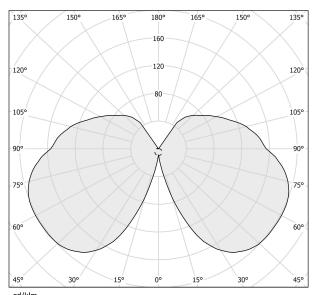

| integrated included      |
| NOMINAL LUMINOUS FLUX    | 3000lm                   |
| LUMEN OUTPUT             | 2340lm                   |
| EFFICIENCY               | 78%                      |
| WEIGHT                   | 1,22 Kg                  |
| PROTECTION DEGREE        | IP20                     |
| COLOUR TOLLERANCES       | SDCM <4                  |
| PACKING DIMENSIONS       | 22,0 x 35,0 x 27,0 cm    |
|                          |                          |



Wall lighting fixture for interiors, with direct and indirect light emission. Pickled sheet metal structure in polyacrylic paint.

Pickled sheet metal cover in white or mat brass polyacrylic paint, or with gold leaf coating.

Diffuser in modelled frosted glass.







## Technical drawing



## Polar diagram