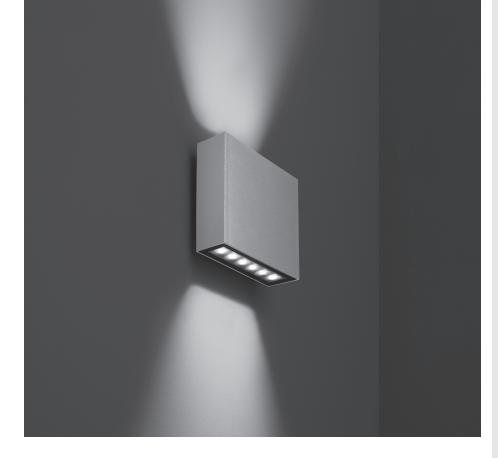

# **TAG MEDIUM 02**

Wall applique, to be mounted on an outdoor façade/ wall, with two sides light distribution (up & down). Luminaire body is made of extruded copper-free aluminum, secured with die-cast aluminum base and aluminum fixing bracket, tempered safety glass, moulded silicone gasket and stainless steel screws. Built-in LED driver 220-240V 50-60Hz, with nr. 2 x 6 CREE XP-G2 LED. IP65 rating.