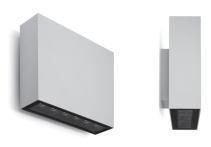

# **TAG MEDIUM 02**

Wall applique, to be mounted on an outdoor façade/ wall, with two sides light distribution (up & down). Luminaire body is made of extruded copper-free aluminum, secured with die-cast aluminum base and aluminum fixing bracket, tempered safety glass, moulded silicone gasket and stainless steel screws. Built-in LED driver 220-240V 50-60Hz, with nr. 2 x 6 CREE XP-G2 LED. IP65 rating.

#### **Technical data**

| Wattage      | 15 WATT                                                            |  |
|--------------|--------------------------------------------------------------------|--|
| IP Rating    | IP65                                                               |  |
| IK Rating    | IK08                                                               |  |
| Material     | High corrosion resistance<br>extruded copper-free aluminum<br>body |  |
| Coating      | Polyester powder coating with phosphocromating pre-finish          |  |
| Light source | NR. 2 x 6 CREE XP-G2 LED                                           |  |
| Screws       | Stainless steel                                                    |  |
| Transformer  | Electronic power supply<br>220/240V 50/60Hz built-in               |  |
| Gasket       | Silicone rubber                                                    |  |
| Cable gland  | M16 rubber grommet                                                 |  |
| Glass        | Tempered                                                           |  |
| Gross weight | 2,00 Kg                                                            |  |
|              |                                                                    |  |