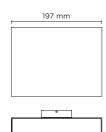

#### **Technical data**

| Wattage      | 15 WATT                                                            |  |
|--------------|--------------------------------------------------------------------|--|
| IP Rating    | IP65                                                               |  |
| IK Rating    | IK08                                                               |  |
| Material     | High corrosion resistance<br>extruded copper-free aluminum<br>body |  |
| Coating      | Polyester powder coating with phosphocromating pre-finish          |  |
| Light source | NR. 2 x 6 CREE XP-G2 LED                                           |  |
| Screws       | Stainless steel                                                    |  |
| Transformer  | Electronic power supply<br>220/240V 50/60Hz built-in               |  |
| Gasket       | Silicone rubber                                                    |  |
| Cable gland  | M16 rubber grommet                                                 |  |
| Glass        | Tempered                                                           |  |
| Gross weight | 2,00 Kg                                                            |  |
|              |                                                                    |  |