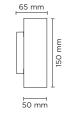

#### **Technical data**

| Wattage      | 15 WATT                                                            |  |
|--------------|--------------------------------------------------------------------|--|
| IP Rating    | IP65                                                               |  |
| IK Rating    | IK08                                                               |  |
| Material     | High corrosion resistance<br>extruded copper-free aluminum<br>body |  |
| Coating      | Polyester powder coating with phosphocromating pre-finish          |  |
| Light source | NR. 2 x 6 CREE XP-G2 LED                                           |  |
| Screws       | Stainless steel                                                    |  |
| Transformer  | Electronic power supply<br>220/240V 50/60Hz built-in               |  |
| Gasket       | Silicone rubber                                                    |  |
| Cable gland  | M16 rubber grommet                                                 |  |
| Glass        | Tempered                                                           |  |
| Gross weight | 2,00 Kg                                                            |  |
|              |                                                                    |  |