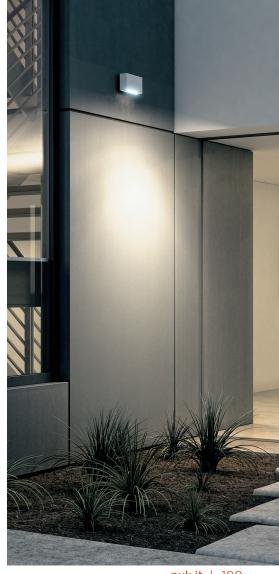

# **TAG MEDIUM 02**

Wall applique, to be mounted on an outdoor façade/ wall, with two sides light distribution (up & down). Luminaire body is made of extruded copper-free aluminum, secured with die-cast aluminum base and aluminum fixing bracket, tempered safety glass, moulded silicone gasket and stainless steel screws. Built-in LED driver 220-240V 50-60Hz, with nr. 2 x 6 CREE XP-G2 LED. IP65 rating.