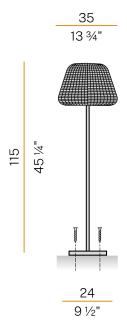

0Hz                                                           |
| WEIGHT                   | 3,42 Kg                                                           |
| PROTECTION DEGREE        | IP65                                                              |
| PACKING DIMENSIONS       | 0,0 × 0,0 × 0,0 cm                                                |











Floor lighting fixture for outdoor spaces, with direct and indirect light emission. Turned aluminium base for floor installation in polyacrylic paint. Body in brass tube in polyacrylic paint.

Turned aluminium structure in white or metallized brown polyacrylic paint. Silicone gasket.

Transparent polycarbonate diffuser.

Lampshade in hand-woven synthetic rattan available in striated white/grey or brown.

## **Technical drawing**