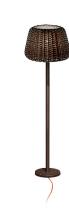

Floor lighting fixture for outdoor spaces, with direct and indirect light emission. Turned aluminium base for floor installation in polyacrylic paint. Body in brass tube in polyacrylic paint.

Turned aluminium structure in white or metallized brown polyacrylic paint. Silicone gasket.

Transparent polycarbonate diffuser.

Lampshade in hand-woven synthetic rattan available in striated white/grey or brown.