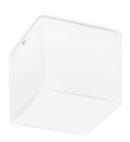

Ceiling or wall lighting fixture for interiors, with direct and indirect light emission. Aluminium structure in white polyacrylic paint.

Diffuser in mat white blown glass.

## Technical drawing