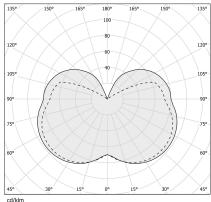

|
| ELECTRICAL CONFIGURATION | ON-OFF                |
| DRIVER                   | integrated included   |
| NOMINAL LUMINOUS FLUX    | 1160lm                |
| LUMEN OUTPUT             | 758lm                 |
| EFFICIENCY               | 65.3%                 |
| WEIGHT                   | 1,26 Kg               |
| PROTECTION DEGREE        | IP40                  |
| COLOUR TOLLERANCES       | SDCM 3                |
| PACKING DIMENSIONS       | 20,0 x 20,0 x 22,0 cm |
|                          |                       |



Ceiling or wall lighting fixture for interiors, with direct and indirect light emission. Aluminium structure in white polyacrylic paint.

Diffuser in mat white blown glass.







## Technical drawing







## **Application**



#### Polar diagram