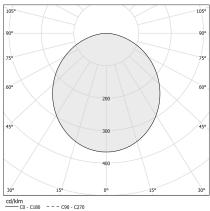

4,90 Kg                  |
| PROTECTION DEGREE          | IP40                     |
| COLOUR TOLLERANCES         | SDCM 3                   |
| GLOW WIRE TEST PERFORMANCE | 850°                     |
| PACKING DIMENSIONS         | 58,0 x 14,0 x 58,0 cm    |
|                            |                          |



Ceiling or wall lighting fixture for interiors, with direct light emission.

Pickled sheet metal ceiling/wall bracket in polyacrylic paint.

Pickled sheet metal structure in polyacrylic paint.

Aluminium dissipation plates.

Pickled sheet metal covers in white, black or bronze polyacrylic paint, or with gold leaf

 $\label{thm:modelled} \mbox{Modelled polycarbonate diffuser with opaline finish.}$ 







## Technical drawing







### **Application**



#### Polar diagram