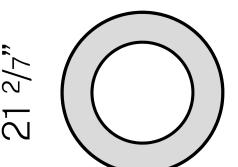

|
| WEIGHT                     | 4,90 Kg                  |
| PROTECTION DEGREE          | IP40                     |
| COLOUR TOLLERANCES         | SDCM 3                   |
| GLOW WIRE TEST PERFORMANCE | 850°                     |
| PACKING DIMENSIONS         | 58,0 x 14,0 x 58,0 cm    |
|                            |                          |



Ceiling or wall lighting fixture for interiors, with direct light emission.

Pickled sheet metal ceiling/wall bracket in polyacrylic paint.

Pickled sheet metal structure in polyacrylic paint.

Aluminium dissipation plates.

Pickled sheet metal covers in white, black or bronze polyacrylic paint, or with gold leaf

 $\label{thm:modelled} \mbox{Modelled polycarbonate diffuser with opaline finish.}$ 







## Technical drawing







### **Application**



#### Polar diagram