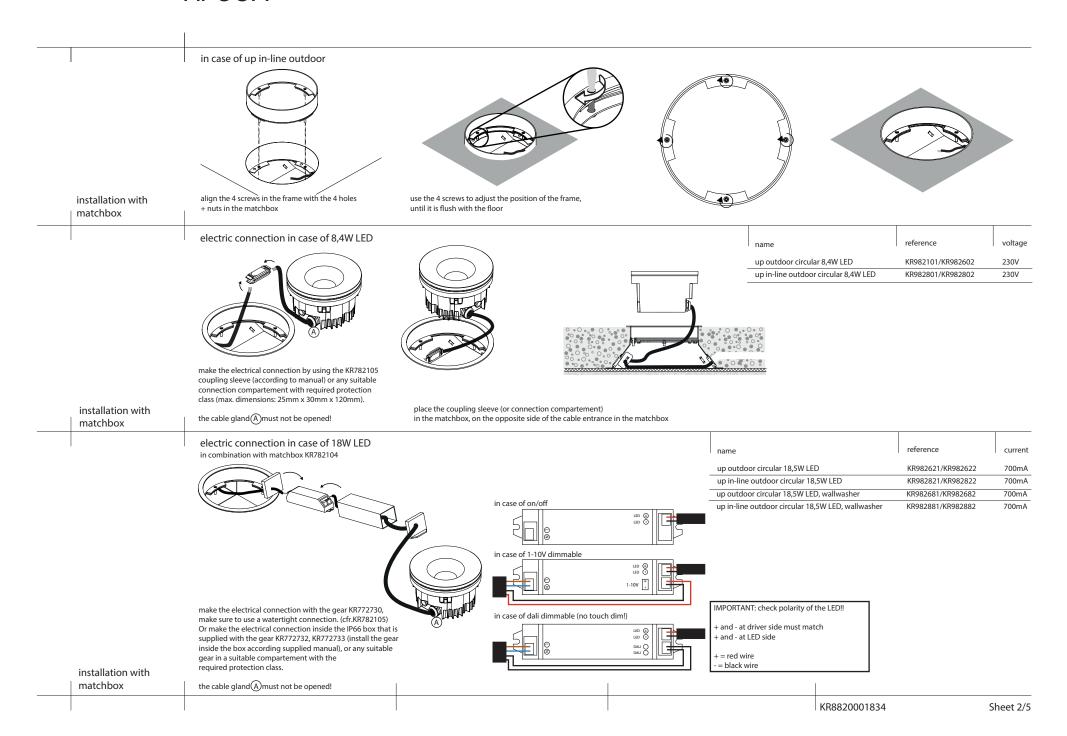

### kreon

- the fixture is IP67 rated
- the fixture is water- and dust thight
- water should be able to flow of the product once installed
- when installed in solid ground (with or without matchbox) additional drainage must be provided (for example: a bed of gravel)
- make sure the coating (of the housing or other parts) is not damaged during installation or maintenance work: the damage can result in corrosion after contact with water
- the fixture should not be placed in road lanes, it should not be exposed to strain due to braking, acceleration and change of direction
- in order for the product to take pressure load, a proper foundation for the fixture should be provided by the client
- it is recommended to use the fixture in ground with a pH value between 5 and 8