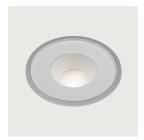

# kreon

| reference                         |
|-----------------------------------|
| ED KR982801/KR982802              |
| LED KR982821/KR982822             |
| LED, wallwasher KR982881/KR982882 |
| ays make sure that<br>ned.        |
|                                   |
|                                   |
|                                   |
|                                   |