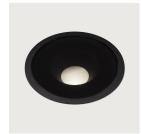

# kreon

| reference                         |
|-----------------------------------|
| ED KR982801/KR982802              |
| LED KR982821/KR982822             |
| LED, wallwasher KR982881/KR982882 |
| ays make sure that<br>ned.        |
|                                   |
|                                   |
|                                   |
|                                   |