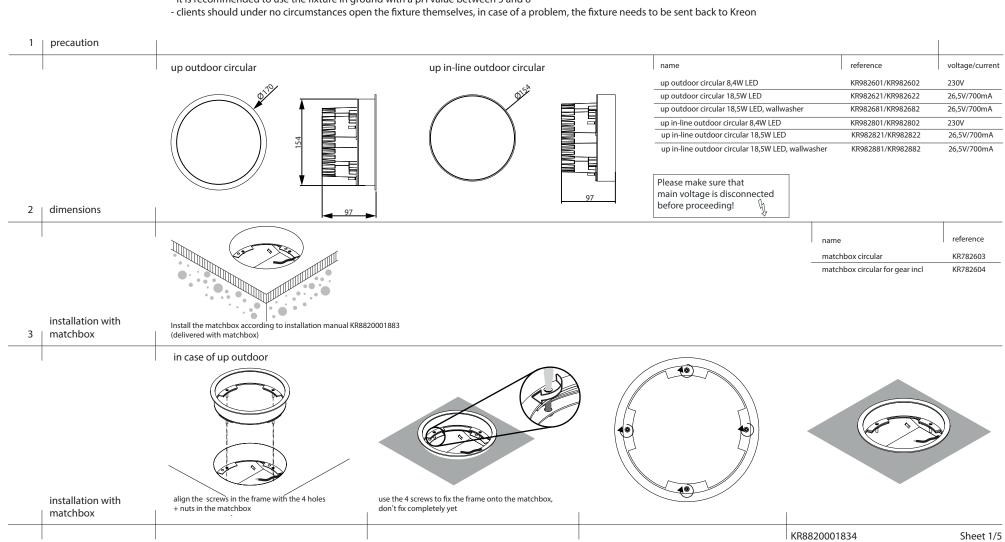

### kreon

- the fixture is IP67 rated
- the fixture is water- and dust thight
- water should be able to flow of the product once installed
- when installed in solid ground (with or without matchbox) additional drainage must be provided (for example: a bed of gravel)
- make sure the coating (of the housing or other parts) is not damaged during installation or maintenance work: the damage can result in corrosion after contact with water
- the fixture should not be placed in road lanes, it should not be exposed to strain due to braking, acceleration and change of direction
- in order for the product to take pressure load, a proper foundation for the fixture should be provided by the client
- it is recommended to use the fixture in ground with a pH value between 5 and 8