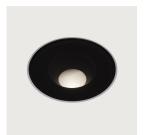

# kreon

| reference                         |
|-----------------------------------|
| ED KR982801/KR982802              |
| LED KR982821/KR982822             |
| LED, wallwasher KR982881/KR982882 |
| ays make sure that<br>ned.        |
|                                   |
|                                   |
|                                   |
|                                   |