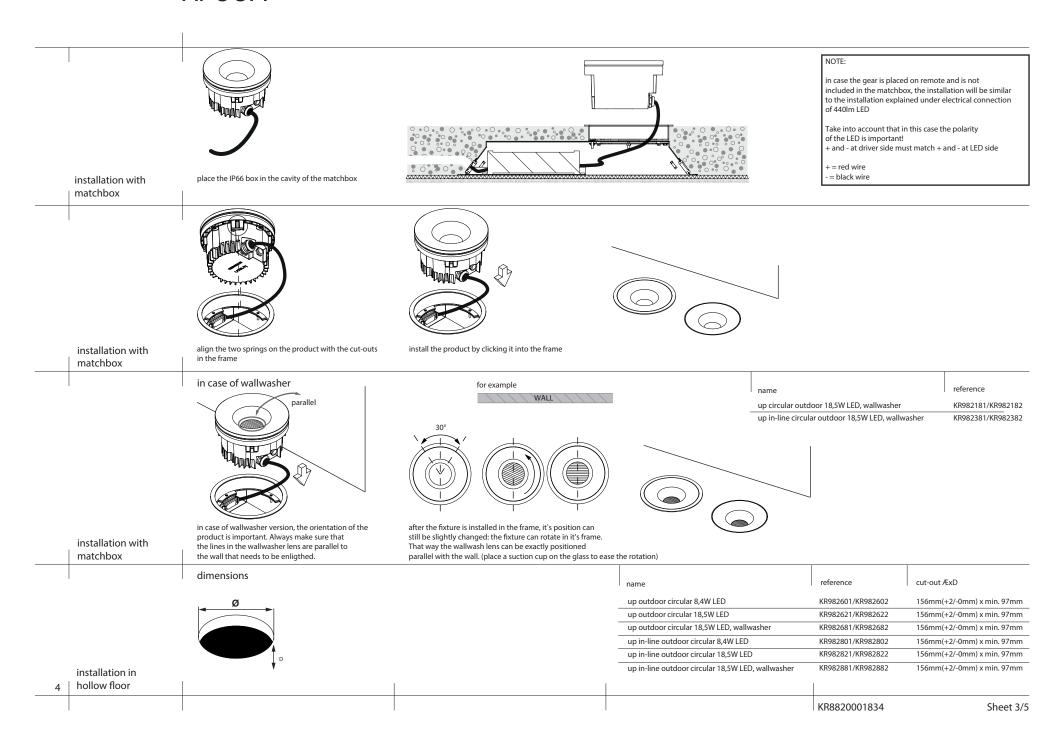

### kreon

- the fixture is IP67 rated
- the fixture is water- and dust thight
- water should be able to flow of the product once installed
- when installed in solid ground (with or without matchbox) additional drainage must be provided (for example: a bed of gravel)
- make sure the coating (of the housing or other parts) is not damaged during installation or maintenance work: the damage can result in corrosion after contact with water
- the fixture should not be placed in road lanes, it should not be exposed to strain due to braking, acceleration and change of direction
- in order for the product to take pressure load, a proper foundation for the fixture should be provided by the client
- it is recommended to use the fixture in ground with a pH value between 5 and 8