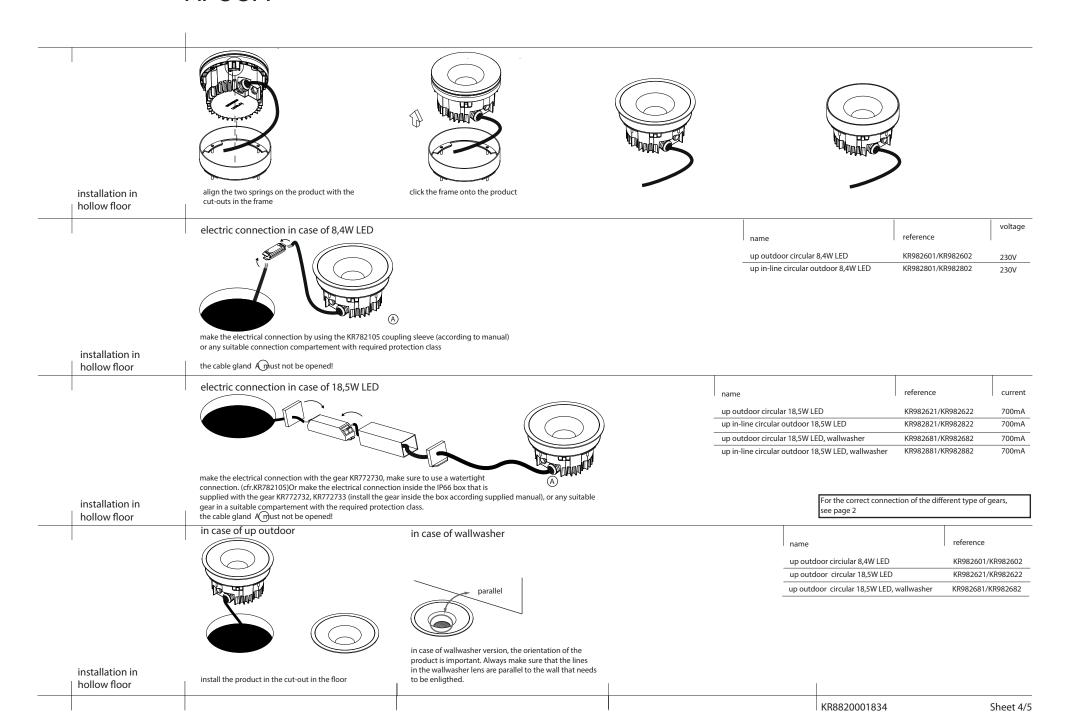

### kreon

- the fixture is IP67 rated
- the fixture is water- and dust thight
- water should be able to flow of the product once installed
- when installed in solid ground (with or without matchbox) additional drainage must be provided (for example: a bed of gravel)
- make sure the coating (of the housing or other parts) is not damaged during installation or maintenance work: the damage can result in corrosion after contact with water
- the fixture should not be placed in road lanes, it should not be exposed to strain due to braking, acceleration and change of direction
- in order for the product to take pressure load, a proper foundation for the fixture should be provided by the client
- it is recommended to use the fixture in ground with a pH value between 5 and 8