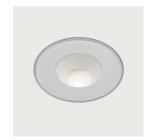

# kreon

| reference                         |
|-----------------------------------|
| ED KR982801/KR982802              |
| LED KR982821/KR982822             |
| LED, wallwasher KR982881/KR982882 |
| ays make sure that<br>ned.        |
|                                   |
|                                   |
|                                   |
|                                   |