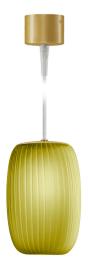

Suspension lighting fixture for interiors, with direct and indirect light emission. Pickled sheet metal structure in white polyacrylic paint.

Diffuser in blown glass with crystal, steel, amber, bronze, tobacco or green rigadin

Turned pickled sheet metal closing disk in mat brass polyacrylic paint.

3m (118,1") long suspension and power cable in transparent PVC.

Power canopy with galvanized sheet metal ceiling bracket and pickled sheet metal covering in mat brass polyacrylic paint.