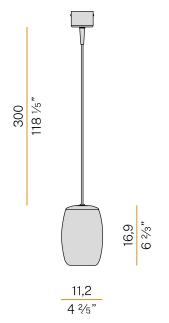

#### Technical drawing

Turned pickled sheet metal closing disk in mat brass polyacrylic paint.

3m (118,1") long suspension and power cable in transparent PVC.

Power canopy with galvanized sheet metal ceiling bracket and pickled sheet metal covering in mat brass polyacrylic paint.