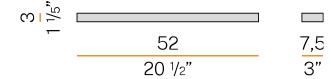

NOMINAL LUMINOUS FLUX    | 990lm                |
| LUMEN OUTPUT             | 613lm                |
| EFFICIENCY               | 61.9%                |
| WEIGHT                   | 0,92 Kg              |
| PROTECTION DEGREE        | IP20                 |
| COLOUR TOLLERANCES       | SDCM 3               |
| PACKING DIMENSIONS       | 10,0 x 83,0 x 5,0 cm |
|                          |                      |



Ceiling or wall lighting fixture for interiors, with direct and indirect light emission. gold leaf coating, or in polished stainless steel.

Specular aluminium reflector.

Cover in brass with white, bronze or mat brass polyacrylic paint, or with gold leaf coating, or with galvanic chrome plating.

Extruded polycarbonate diffuser with opaline finish.







## Technical drawing





## **Application**



### Polar diagram