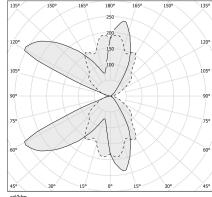

|
| LUMEN OUTPUT             | 613lm                |
| EFFICIENCY               | 61.9%                |
| WEIGHT                   | 0,92 Kg              |
| PROTECTION DEGREE        | IP20                 |
| COLOUR TOLLERANCES       | SDCM 3               |
| PACKING DIMENSIONS       | 10,0 x 83,0 x 5,0 cm |
|                          |                      |



Ceiling or wall lighting fixture for interiors, with direct and indirect light emission. gold leaf coating, or in polished stainless steel.

Specular aluminium reflector.

Cover in brass with white, bronze or mat brass polyacrylic paint, or with gold leaf coating, or with galvanic chrome plating.

Extruded polycarbonate diffuser with opaline finish.







## Technical drawing





## **Application**



### Polar diagram