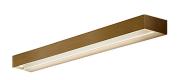

Ceiling or wall lighting fixture for interiors, with direct and indirect light emission. gold leaf coating, or in polished stainless steel.

Specular aluminium reflector.

Cover in brass with white, bronze or mat brass polyacrylic paint, or with gold leaf coating, or with galvanic chrome plating.

Extruded polycarbonate diffuser with opaline finish.