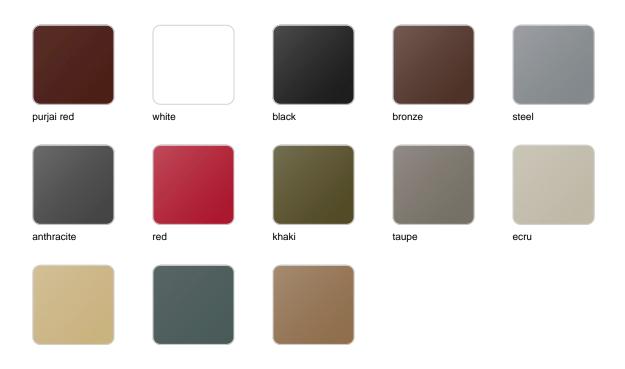

## **Finishes**

## finishes

#### BASIC Ref. 42317A

Matt Polyethylene

SELF-WATERING Ref. 42317R

Self-watering system included in all planters except those with basic finish

#### LACQUERED Ref. 42317RF

champany

#### Lacquered Polyethylene