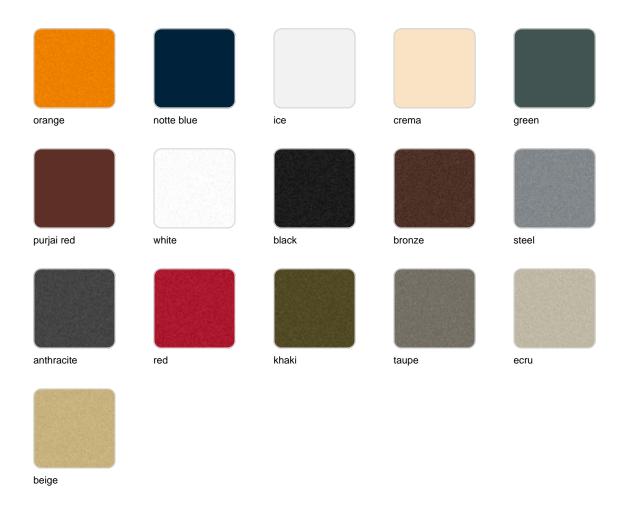

## Organic jardiniere 62x31x27

The most extensive collection of indoor and outdoor planters designed by <u>Studio</u> <u>Vondom</u>. Timeless and minimalist designs that allow you to create unique and original atmospheres for homes, restaurants and any space.



## Info

## Description

Weight: 3.9 Kg



## **Finishes**

## finishes

#### BASIC Ref. 42317A



Matt Polyethylene

SELF-WATERING Ref. 42317R



Self-watering system included in all planters except those with basic finish

#### LACQUERED Ref. 42317RF



champany

#### Lacquered Polyethylene

## lighting

**LIGHT** 

Ref. 42317W



White internally lit unit with LED technology. Available only in matte ice white finish.

RGBW LED Ref. 42317L



Unit with internal lighting with RGBW LED technology and remote control unit for switching colors. Available only in matte ice white finish. Remote control included.

RGBW LED DMX Ref. 42317D



ice

Unit with internal lighting with RGBW LED technology and remote control unit for switching colors. Also controlLED by DMX-1024 (wireless), enabling communication between one or more products simultaneously via the DMX transmitter (not included). Th