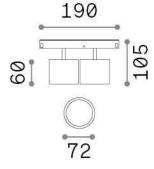

### **Technical - Systems**

**Ean** 8021696316307

Item EGO TRACK DOUBLE BIG 20W 3000K ON-

OFF BK

InstallationSystemsGuarantee5 yearsGross weight0.88 kgVolume0.002556 m³

## **Technical info**

Net weight0.75 kgInsulation classIIIProtection indexIP20ComplianceCE

Operating temperature  $0^{\circ} \sim +40 \,^{\circ}\mathrm{C}$ Dimmer NO, On-Off Power output  $48 \,^{\circ}\mathrm{V}$  DC