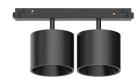

### **Technical - Systems**

**Ean** 8021696316307

Item EGO TRACK DOUBLE BIG 20W 3000K ON-

OFF BK

InstallationSystemsGuarantee5 yearsGross weight0.88 kgVolume0.002556 m³