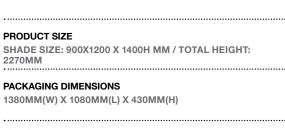

# DESCRIPTION

2270MM

A Geometric Rectilinear Art-Chandelier. Made from lasercut stainless steel frames, chrome plated or lacquered solid brass components, ballchain in several optional finishes. Illuminated by LED striplights and by 18 surface mounted G4 Halogen/LED lamps.