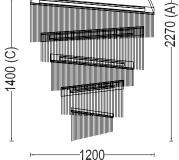

# GEOMETRIC STORM | GEOMETRIC STORM - 1200X900 | GEOSTORM-1200-S



# DESCRIPTION

2270MM

A Geometric Rectilinear Art-Chandelier. Made from lasercut stainless steel frames, chrome plated or lacquered solid brass components, ballchain in several optional finishes. Illuminated by LED striplights and by 18 surface mounted G4 Halogen/LED lamps.





**IP RATING 52** QC RATING 21

PRODUCT MARKS & RATINGS

VOLTAGE RANGE 12V WEIGHT 50KG PACKED 80KG WEIGHT

# 866 (B)-

**TECHNICAL DRAWING** 



# INTERACT

## SELECT COLOUR

| SILVER *      |
|---------------|
| BRASS *       |
| COPPER *      |
| SMOKE *       |
| MIXED METALIC |
|               |
| RUST *        |
|               |
| RUST *        |

\* METALLIC

### CUSTOMISE DIMENSIONS

| Α  |         |          |   |  |
|----|---------|----------|---|--|
| в  |         |          |   |  |
| с  |         |          |   |  |
|    |         |          |   |  |
|    |         |          |   |  |
| LA | МР ТҮРЕ | E        |   |  |
| LA | МР ТҮРЕ | <u> </u> |   |  |
| LA | МР ТҮРІ | <u> </u> | 1 |  |

### ADDITIONAL COMMENTS