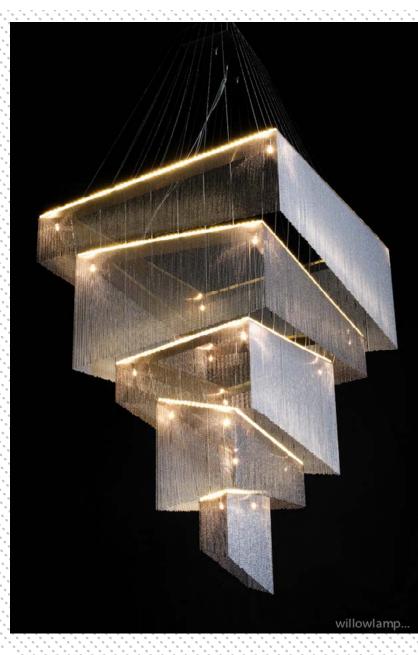

# GEOMETRIC STORM | GEOMETRIC STORM - 1200X900 | GEOSTORM-1200-S

# DESCRIPTION

2270MM

A Geometric Rectilinear Art-Chandelier. Made from lasercut stainless steel frames, chrome plated or lacquered solid brass components, ballchain in several optional finishes. Illuminated by LED striplights and by 18 surface mounted G4 Halogen/LED lamps.