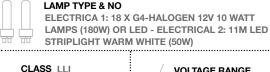

# DESCRIPTION

2270MM

A Geometric Rectilinear Art-Chandelier. Made from lasercut stainless steel frames, chrome plated or lacquered solid brass components, ballchain in several optional finishes. Illuminated by LED striplights and by 18 surface mounted G4 Halogen/LED lamps.

**IP RATING 52** QC RATING 21

PRODUCT MARKS & RATINGS

VOLTAGE RANGE 12V WEIGHT 50KG PACKED 80KG WEIGHT