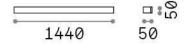

## **Outdoor - Wall lamps**

**Ean** 8021696313504

Item LINEA AP D144 ANTRACITE

InstallationWall lampsGuarantee5 yearsGross weight1.97 kgVolume0.004884 m³