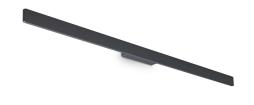

## **Outdoor - Wall lamps**

**Ean** 8021696313504

Item LINEA AP D144 ANTRACITE

InstallationWall lampsGuarantee5 yearsGross weight1.97 kgVolume0.004884 m³