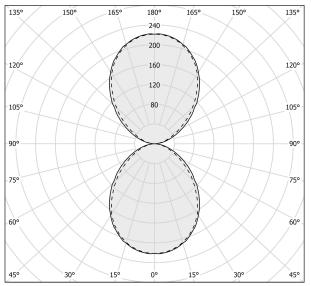

|
| LUMEN OUTPUT             | 878lm                    |
| EFFICIENCY               | 64.3%                    |
| WEIGHT                   | 0,82 Kg                  |
| PROTECTION DEGREE        | IP20                     |
| COLOUR TOLLERANCES       | SDCM 3                   |
| PACKING DIMENSIONS       | 14,0 x 30,0 x 13,0 cm    |
|                          |                          |



Wall lighting fixture for interiors, with direct and indirect light emission.

Pickled sheet metal structure in polyacrylic paint.

Aluminium dissipation plates.

Pickled sheet metal cover in white, bronze or mat brass polyacrylic paint, or with gold leaf coating, or in polished or mat stainless steel.

Flat frosted glass diffusers.







#### **Technical drawing**



## Polar diagram