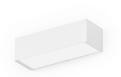

Wall lighting fixture for interiors, with direct and indirect light emission.

Pickled sheet metal structure in polyacrylic paint.

Aluminium dissipation plates.

Pickled sheet metal cover in white, bronze or mat brass polyacrylic paint, or with gold leaf coating, or in polished or mat stainless steel.

Flat frosted glass diffusers.