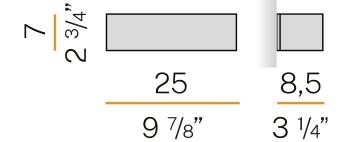

UX    | 1366lm                   |
| LUMEN OUTPUT             | 878lm                    |
| EFFICIENCY               | 64.3%                    |
| WEIGHT                   | 0,82 Kg                  |
| PROTECTION DEGREE        | IP20                     |
| COLOUR TOLLERANCES       | SDCM 3                   |
| PACKING DIMENSIONS       | 14,0 x 30,0 x 13,0 cm    |
|                          |                          |



Wall lighting fixture for interiors, with direct and indirect light emission.

Pickled sheet metal structure in polyacrylic paint.

Aluminium dissipation plates.

Pickled sheet metal cover in white, bronze or mat brass polyacrylic paint, or with gold leaf coating, or in polished or mat stainless steel.

Flat frosted glass diffusers.







#### **Technical drawing**



## Polar diagram