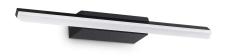

### Indoor - Wall lamps

**Ean** 8021696302225

Item RIFLESSO AP D42 NERO

 Installation
 Wall lamps

 Guarantee
 5 years

 Gross weight
 0.85 kg

 Volume
 0.00264 m³