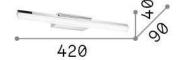

### Indoor - Wall lamps

**Ean** 8021696302225

Item RIFLESSO AP D42 NERO

 Installation
 Wall lamps

 Guarantee
 5 years

 Gross weight
 0.85 kg

 Volume
 0.00264 m³