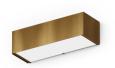

Wall lighting fixture for interiors, with direct and indirect light emission.

Pickled sheet metal structure in polyacrylic paint.

Aluminium dissipation plates.

Pickled sheet metal cover in white, bronze or mat brass polyacrylic paint, or with gold leaf coating, or in polished or mat stainless steel.

Flat frosted glass diffusers.