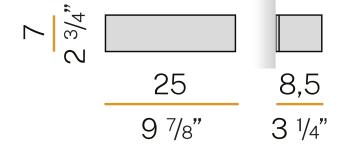

|
| NOMINAL LUMINOUS FLUX    | 1366lm                |
| LUMEN OUTPUT             | 878lm                 |
| EFFICIENCY               | 64.3%                 |
| WEIGHT                   | 0,82 Kg               |
| PROTECTION DEGREE        | IP20                  |
| COLOUR TOLLERANCES       | SDCM 3                |
| PACKING DIMENSIONS       | 14,0 x 30,0 x 13,0 cm |
|                          |                       |



Wall lighting fixture for interiors, with direct and indirect light emission.

Pickled sheet metal structure in polyacrylic paint.

Aluminium dissipation plates.

Pickled sheet metal cover in white, bronze or mat brass polyacrylic paint, or with gold leaf coating, or in polished or mat stainless steel.

Flat frosted glass diffusers.







#### **Technical drawing**



### Polar diagram



<u>cd/klm</u> C0 - C180 - - - C90 - C270