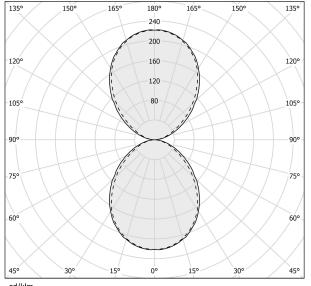

FLUX    | 1366lm                |
| LUMEN OUTPUT             | 878lm                 |
| EFFICIENCY               | 64.3%                 |
| WEIGHT                   | 0,82 Kg               |
| PROTECTION DEGREE        | IP20                  |
| COLOUR TOLLERANCES       | SDCM 3                |
| PACKING DIMENSIONS       | 14,0 x 30,0 x 13,0 cm |
|                          |                       |



Wall lighting fixture for interiors, with direct and indirect light emission.

Pickled sheet metal structure in polyacrylic paint.

Aluminium dissipation plates.

Pickled sheet metal cover in white, bronze or mat brass polyacrylic paint, or with gold leaf coating, or in polished or mat stainless steel.

Flat frosted glass diffusers.







#### **Technical drawing**



### Polar diagram



<u>cd/klm</u> C0 - C180 - - - C90 - C270